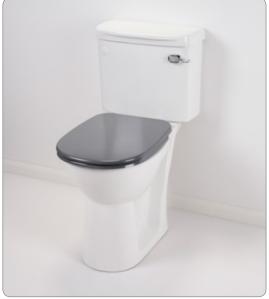

## **Features & Benefits**

- + Dark blue and mid grey options provide adequate contrast for visually impaired users
- + Strong Metal soft close hinges
- + Suitable for side transfer lugs grip inside rim of toilet pan to prevent sideways movement
- + Ergonomic design
- + Easy installation
- + Easy to clean
- + Available with or without lid

### **Product Codes:**

| Ergonomic Toilet Seat with lid Dark Blue    | 23124DB |
|---------------------------------------------|---------|
| Ergonomic Toilet Seat with lid Mid Grey     | 23124MG |
| Ergonomic Toilet Seat without lid Dark Blue | 23125DB |
|                                             |         |