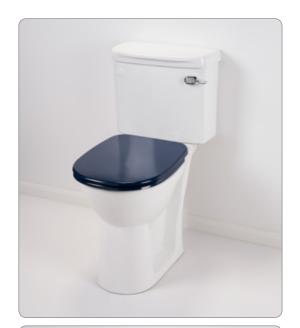

## **Features & Benefits**

- + Dark blue and mid grey options provide adequate contrast for visually impaired users
- + Strong Metal soft close hinges
- + Suitable for side transfer lugs grip inside rim of toilet pan to prevent sideways movement
- + Ergonomic design
- + Easy installation
- + Easy to clean
- + Available with or without lid

### **Product Codes:**

| Ergonomic Toilet Seat with lid Dark Blue    | 23124DB |
|---------------------------------------------|---------|
| Ergonomic Toilet Seat with lid Mid Grey     | 23124MG |
| Ergonomic Toilet Seat without lid Dark Blue | 23125DB |
|                                             |         |