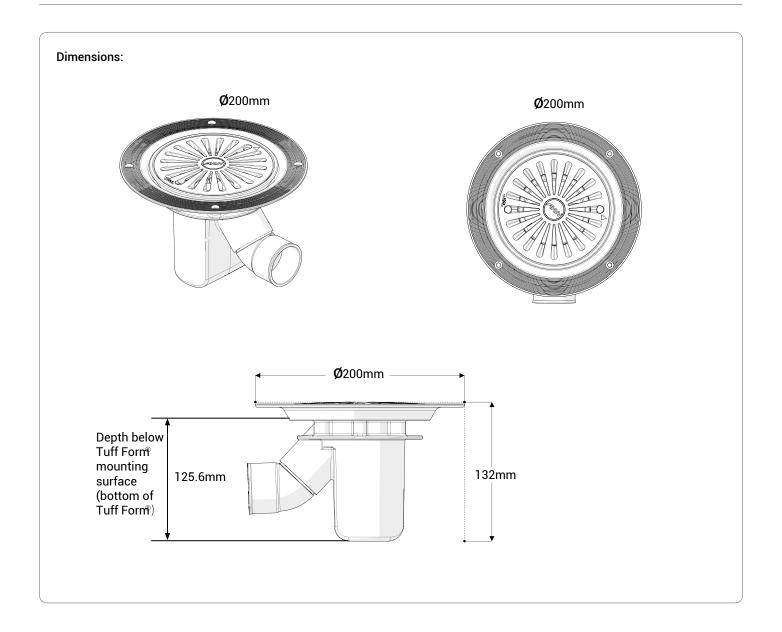

### **Product Specification**

- + Made from ABS plastic and nitrile rubber
- + 75mm water seal trapped waste for wet floors
- + Patented design: GB2402946
- + Tested to BS EN 274 Part 2: 2002
- + Depth below tray: 125mm
- + Overall depth: 132mm
- + Water Trap depth (seal): 75mm