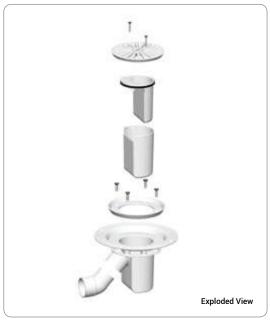

#### **Features & Benefits**

- + Universal solvent socket joint for vertical or horizontal outlets
- + Can be used with any altro flooring, tiles or screed
- + Tiling adaptor kit available
- + Stainless steel option available
- + Adjustable elbow for waste pipe exit
- + Outlet 1½" (43mm) to BS EN 1455-1
- + 40mm pipe adaptor available
- + Low maintenance & reliable operation
- + Bayonet or screw down waste for easy cleaning & rodding

### **Product Specification**

- + Made from ABS plastic and nitrile rubber
- + 75mm water seal trapped waste for wet floors
- + Patented design: GB2402946
- + Tested to BS EN 274 Part 2: 2002
- + Depth below tray: 125mm
- + Overall depth: 132mm
- + Water Trap depth (seal): 75mm