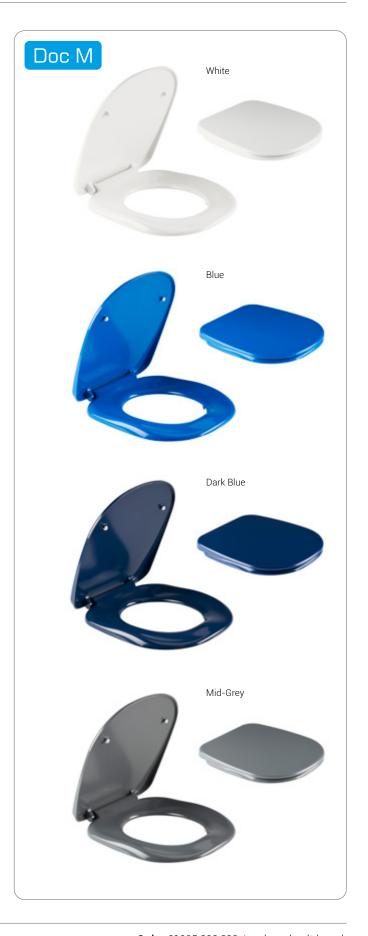

Moulded to the natural contours of the body for optimum comfort, these seats are available in white, blue, dark blue and mid-grey, and with or without a lid depending on your installation.

#### Features & Benefits

- + Strong metal hinges and seat lugs provide extra stability, ensuring safe and secure side transfers to/from wheelchairs
- + Ergonomic, shaped seat design is contoured for maximum user comfort
- + Can be installed on existing toilet pans
- + Available in white, blue, dark blue and mid-grey, with darker colours offering sufficient contrast for visually impaired users or those with dementia
- + Available with or without a lid
- + Soft-close hinges are slower, quieter, and therefore safer for users
- + Easy to install and maintain

# **LRV & RAL Values**

| Colour    | LRV | RAL  |
|-----------|-----|------|
| White     | 87  | 9016 |
| Blue      | 7   | 5005 |
| Dark Blue | 2   | 5011 |
| Mid-Grey  | 15  | 7005 |