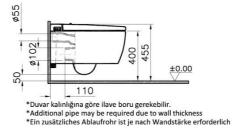

| Name           | V-Care Smart WC    |
|----------------|--------------------|
| Collection     | V-Care             |
| Height         | 355                |
| Width          | 380                |
| Depth          | 600                |
| Bidet Function | Without bidet pipe |
| Outlet Type    | Horizontal         |
| Brand          | VitrA              |
| Finish         | Hygiene            |
| Certificate    | CE                 |
| Designer       | Noa                |
| Colour         | White              |
|                |                    |

## Description

VitrA reserves the right to make changes in products and technical details without prior notice.

All drawings contain the necessary measurements which are subject to standard tolerances. For exact measurements, in particular for customized installation scenarios, it can only be taken from the finished ceramic product.