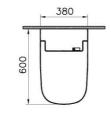

| Name           | V-Care Smart WC    |
|----------------|--------------------|
| Collection     | V-Care             |
| Height         | 355                |
| Width          | 380                |
| Depth          | 600                |
| Bidet Function | Without bidet pipe |
| Outlet Type    | Horizontal         |
| Brand          | VitrA              |
| Finish         | Hygiene            |
| Certificate    | CE                 |
| Designer       | Noa                |
| Colour         | White              |
|                |                    |