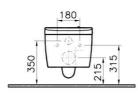

| Name           | V-Care Smart WC    |
|----------------|--------------------|
| Collection     | V-Care             |
| Height         | 355                |
| Width          | 380                |
| Depth          | 600                |
| Bidet Function | Without bidet pipe |
| Outlet Type    | Horizontal         |
| Brand          | VitrA              |
| Finish         | Hygiene            |
| Certificate    | CE                 |
| Designer       | Noa                |
| Colour         | White              |
|                |                    |

## Description

VitrA reserves the right to make changes in products and technical details without prior notice.

All drawings contain the necessary measurements which are subject to standard tolerances. For exact measurements, in particular for customized installation scenarios, it can only be taken from the finished ceramic product.