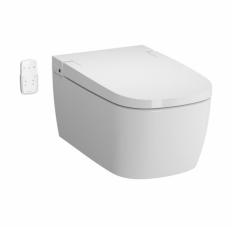

| Name           | V-Care Smart WC    |
|----------------|--------------------|
| Collection     | V-Care             |
| Height         | 355                |
| Width          | 380                |
| Depth          | 600                |
| Bidet Function | Without bidet pipe |
| Outlet Type    | Horizontal         |
| Brand          | VitrA              |
| Finish         | Hygiene            |
| Certificate    | CE                 |
| Designer       | Noa                |
| Colour         | White              |
|                |                    |

Product Code: 5674B003-6103