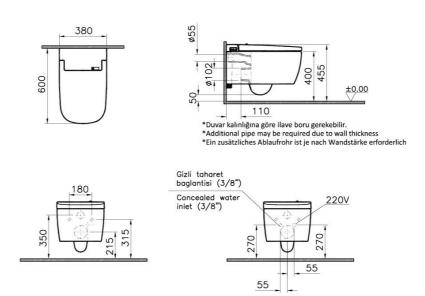

| Name           | V-Care Smart WC    |                             |
|----------------|--------------------|-----------------------------|
| Collection     | V-Care             |                             |
| Height         | 355                |                             |
| Width          | 380                |                             |
| Depth          | 600                |                             |
| Brand          | VitrA              |                             |
| Finish         | Hygiene            |                             |
| Certificate    | ANQAS              |                             |
| Certificate    | CE                 |                             |
| Certificate    | KIWA               |                             |
| Designer       | Noa                |                             |
| Colour         | White              |                             |
| Bidet Function | Without bidet pipe | Product Code: 5674B003-6104 |
| Outlet Type    | Horizontal         |                             |
|                |                    |                             |
|                |                    |                             |