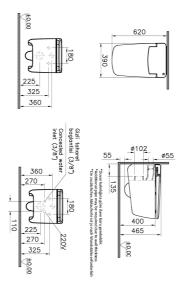

| Name           | V-Care Prime Wall-Hung WC |                             |
|----------------|---------------------------|-----------------------------|
| Collection     | V-Care                    |                             |
| Height         | 410                       |                             |
| Width          | 390                       |                             |
| Depth          | 620                       |                             |
| Brand          | VitrA                     |                             |
| Finish         | VitraClean                |                             |
| Soft close     | Yes                       |                             |
| Certificate    | Belgaqua                  |                             |
| Certificate    | CE                        |                             |
| Certificate    | DVGW                      |                             |
| Certificate    | SVGW                      | Product Code: 7231B403-6216 |
| Colour         | White                     |                             |
| Designer       | Arik Levy                 |                             |
| Bidet Function | With bidet pipe           |                             |
| Outlet Type    | Horizontal                |                             |
|                |                           |                             |
|                |                           |                             |