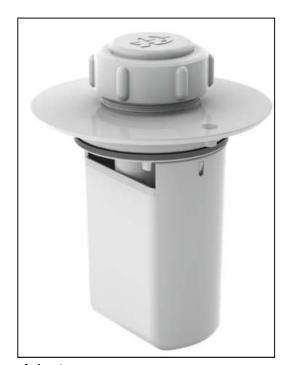

## **Features and Benefits:**

- 75mm water trap
- Compression pipe fitting (1 ½" / 43mm to EN1455)
- Supplied with blanking cap for use when pressure testing pipe system and also avoids collection of building residue

## Description

TF75 Bath to Tray Adaptor TF75 Tuff Form® Gravity Waste

## **Product Codes**

25410-TF75

25106

TF75 Waste and Adaptor

Adaptor