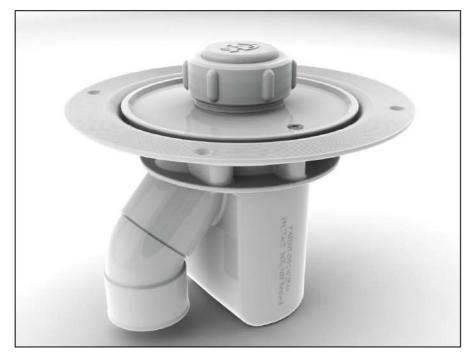

## **Features and Benefits:**

- 75mm water trap
- Compression pipe fitting (1 ½" / 43mm to EN1455)
- Supplied with blanking cap for use when pressure testing pipe system and also avoids collection of building residue

## Description

TF75 Bath to Tray Adaptor TF75 Tuff Form® Gravity Waste

## **Product Codes**

25410-TF75

25106

TF75 Waste and Adaptor

Adaptor