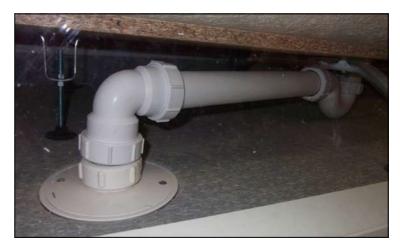

This ensures all future tenants needs are met and investment over time will benefit the user and specifier.

Below bath installation

The TF75 Bath to Tray Adaptor, used in conjunction with the TF75 Tuff Form® Gravity Waste, has been designed to offer customers a Bathroom for Life.

## **Features and Benefits:**

- 75mm water trap
- Compression pipe fitting (1 ½" / 43mm to EN1455)
- Supplied with blanking cap for use when pressure testing pipe system and also avoids collection of building residue

## Description

TF75 Bath to Tray Adaptor TF75 Tuff Form® Gravity Waste