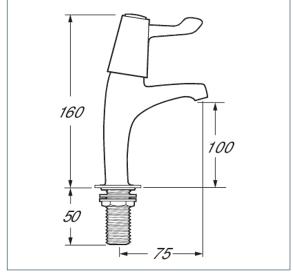

## Deva Lever Range

Lever action sink taps with 6 levers"

Product Code: DLV103

Finish: Chrome

## **Features**

Construction:

Brass

Valve/Cartridge type:

Ceramic Disc

Supply:

Suitable for all plumbing systems

Working Pressures:

0.1 - 5.0 bar

Inlet connections:

1/2" BSP

Flexi or Copper:

Plastic Backnuts

- · 1/4 turn ceramic handles ensure a smooth operation
- · Products which are easy to use by all the family