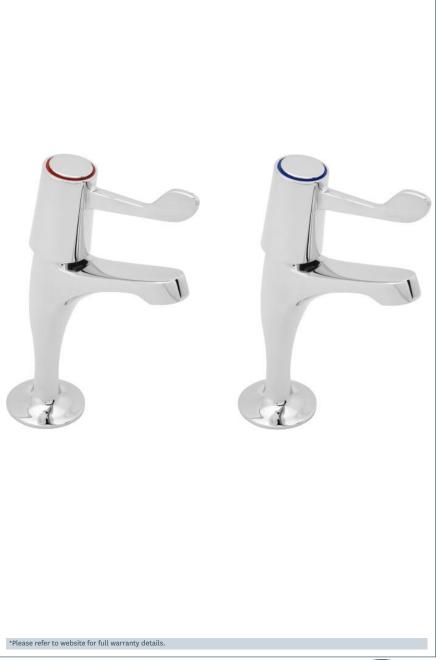

## Deva Lever Range

Lever action sink taps with 6 levers"

Product Code: DLV103

Finish: Chrome

## **Features**

Construction:

Brass

Valve/Cartridge type:

Ceramic Disc

Supply:

Suitable for all plumbing systems

Working Pressures:

0.1 - 5.0 bar

Inlet connections:

1/2" BSP

Flexi or Copper:

Plastic Backnuts

- · 1/4 turn ceramic handles ensure a smooth operation
- · Products which are easy to use by all the family