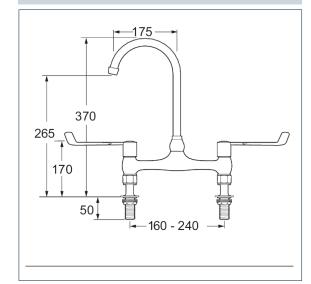

## Lever

Lever action 6" lever bridge sink mixer with adjustable centres

Product Code: DLV305B

Finish: Chrome

## **Features**

Construction: Brass

Valve/Cartridge type:

Ceramic Disc

Suitable for all plumbing systems

Working Pressures:

0.2 - 5.0 bar

Inlet connections:

Flexi or Copper:

Plastic Backnuts

- · Swivel Spout
- · Dual Flow
- · Adjustable leg centres
- · 1/4 turn ceramic handles ensure a smooth operation
- · Products which are easy to use by all the family