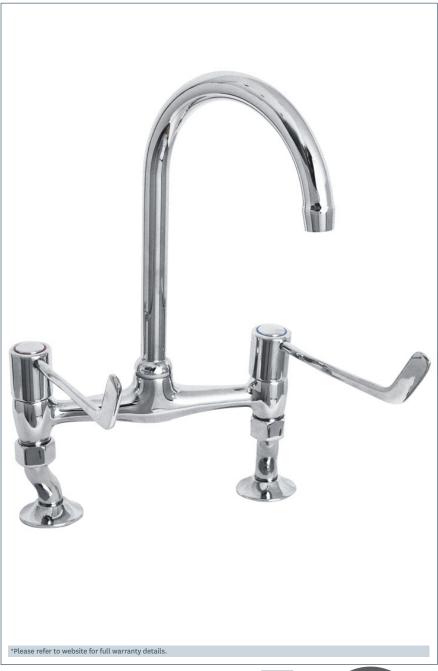

## Lever

Lever action 6" lever bridge sink mixer with adjustable centres

Product Code: DLV305B

Finish: Chrome

## **Features**

Construction: Brass

Valve/Cartridge type:

Ceramic Disc

Suitable for all plumbing systems

Working Pressures:

0.2 - 5.0 bar

Inlet connections:

Flexi or Copper:

Plastic Backnuts

- · Swivel Spout
- · Dual Flow
- · Adjustable leg centres
- · 1/4 turn ceramic handles ensure a smooth operation
- · Products which are easy to use by all the family