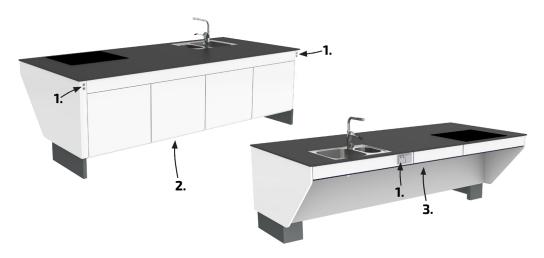

### 1. Operating instructions

Centerlift 6490 is a motorised kitchen island lift for cabinets at one side and the other side with space for knees. Height adjustment is done by floor-mounted motors.

Centerlift 6490 is equipped with safety trip panels under the cabinets and safety strip under the frame at the side with space for knees. The function of the safety switch is to stop the movement if it comes in contact with any object.

- Press and hold the button to start the operation.
- Release the button when the worktop is at the desired level.
- Pos. 1 Control buttons
- Pos. 2 Safety trip panels under the cabinets
- Pos. 3 Safety strip