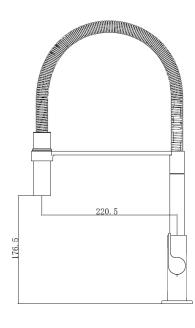

 $\cdot$  Pull down nozzle is ideal for rinsing pots and pans

ESIGNE,

ZEA

CONSTRUCTION: Brass

CARTRIDGE/VALVE TYPE: Ceramic Disc

SUPPLY: Suitable for all plumbing systems

INLET CONNECTIONS: 1/2" BSP

WORKING PRESSURES: 0.3 - 5.0 bar

**OPERATION:** Separate Flow And Temperature Controls

Chrome

· Chrome plated finish

 $\cdot$  In full colour packaging

DUSMCP

| <b>Open Outlet Flow</b> (Bar - l/min) |      |      |      |     |     |     |     |
|---------------------------------------|------|------|------|-----|-----|-----|-----|
| BAR                                   | 0.3  | 0.5  | 1.0  | 2.0 | 3.0 | 4.0 | 5.0 |
| SPOUT FLOW                            | 1.84 | 2.42 | 3.37 | 6.0 | 6.0 | 6.0 | 6.0 |