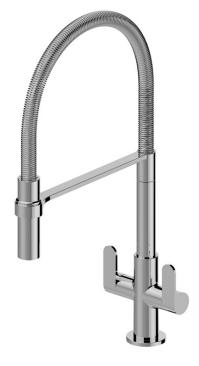

## DUNSTON FLEXI SINK MIXER

 $\cdot$  On trend design perfectly complements contemporary kitchens

 $\cdot$  Dual handles are fitted with ceramic discs for ease of operation

 $\cdot$  Optimised to operate at 6 litres per minute in order to save water

 $\cdot$  Pull down nozzle is ideal for rinsing pots and pans

ESIGNE,

ZEA

CONSTRUCTION: Brass

CARTRIDGE/VALVE TYPE: Ceramic Disc

SUPPLY: Suitable for all plumbing systems

INLET CONNECTIONS: 1/2" BSP

WORKING PRESSURES: 0.3 - 5.0 bar