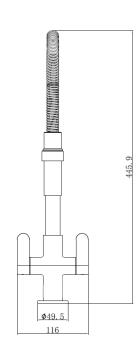

 $\cdot$  Pull down nozzle is ideal for rinsing pots and pans

ESIGNE,

ZEA

CONSTRUCTION: Brass

CARTRIDGE/VALVE TYPE: Ceramic Disc

SUPPLY: Suitable for all plumbing systems

INLET CONNECTIONS: 1/2" BSP

WORKING PRESSURES: 0.3 - 5.0 bar

**OPERATION:** Separate Flow And Temperature Controls

Chrome

· Chrome plated finish

 $\cdot$  In full colour packaging

DUSMCP

| <b>Open Outlet Flow</b> (Bar - l/min) |      |      |      |     |     |     |     |
|---------------------------------------|------|------|------|-----|-----|-----|-----|
| BAR                                   | 0.3  | 0.5  | 1.0  | 2.0 | 3.0 | 4.0 | 5.0 |
| SPOUT FLOW                            | 1.84 | 2.42 | 3.37 | 6.0 | 6.0 | 6.0 | 6.0 |