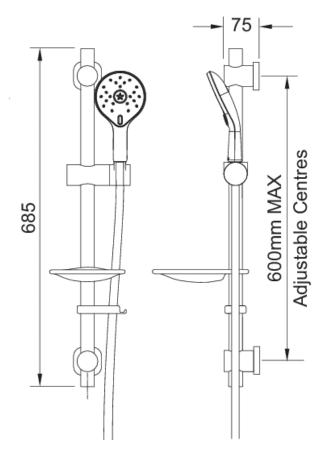

## KAHA EASY FIT SHOWER KIT

**CONSTRUCTION:** Brass & ABS

**SUPPLY:** Suitable for all plumbing systems

INLET CONNECTIONS: 1/2" BSP WORKING PRESSURES: 0.35 - 5.0 bar

CARTRIDGE/VALVE TYPE:

- $\cdot$  Easy to fit shower rail simply twist and lock brackets into place
- · Smooth easy clean 1.5m hose
- $\cdot$  Includes Kaha Satinjet handset
- · Two types of spray Satinjet body shower or massage
- · Easy to clean faceplate