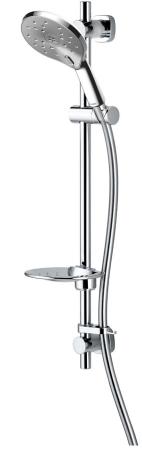

## KAHA EASY FIT SHOWER KIT

**CONSTRUCTION:** Brass & ABS

**SUPPLY:** Suitable for all plumbing systems

INLET CONNECTIONS: 1/2" BSP WORKING PRESSURES: 0.35 - 5.0 bar

CARTRIDGE/VALVE TYPE:

- $\cdot$  Easy to fit shower rail simply twist and lock brackets into place
- · Smooth easy clean 1.5m hose
- $\cdot$  Includes Kaha Satinjet handset
- · Two types of spray Satinjet body shower or massage
- · Easy to clean faceplate

| EKITO8/KH  | Chrome   |
|------------|----------|
| EKITOO/KIT | CITOTILE |