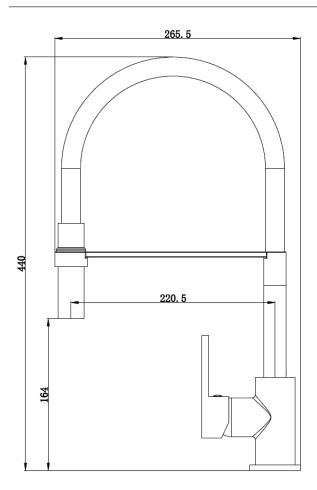

## **CONSTRUCTION:** Brass

CARTRIDGE/VALVE TYPE: Ceramic Cartridge

SUPPLY: Suitable for all plumbing systems

INLET CONNECTIONS: 1/2" BSP

WORKING PRESSURES: 0.3 - 5.0 bar

**OPERATION:** Tilt and Turn temperature and flow control