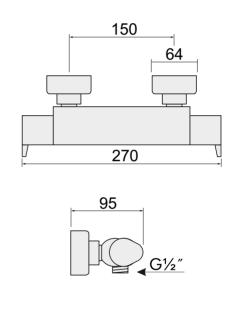

## **Technical Specification**

Min Inlet Pressure: 0.2 Bar (dynamic)

Max Inlet Pressure: 5 Bar (static)

Inlet Connections: 3/4" (valve body)

293 525 Ctr Outlet Connection: G1/2"

Factory Pre-set Temperature: 38°C