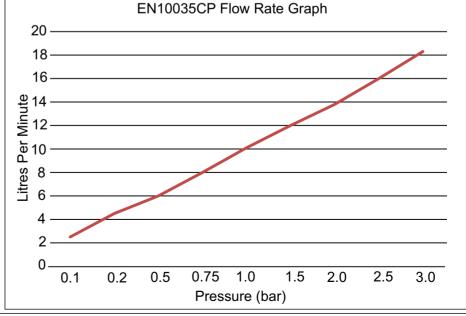

## **Technical Specification**

Min Inlet Pressure: 0.2 Bar (dynamic)

Max Inlet Pressure: 5 Bar (static)

Inlet Connections: 3/4" (valve body)

293 525 Ctr Outlet Connection: G1/2"

Factory Pre-set Temperature: 38°C