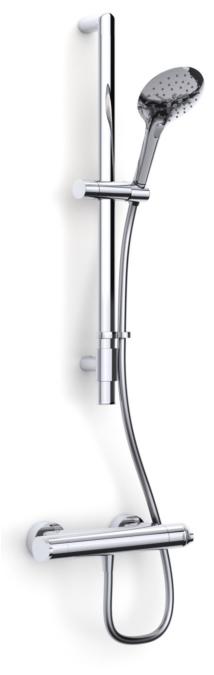

## **Product Range**

Description Code

Deluxe Enzo Safe Touch Thermostatic Single Outlet Bar Shower with Flexible Slide Rail Kit Smooth Hose and Push Button Handset

EN10035CP

of cold water under the surface of the valves anti-scald thermostatic ensures the surface will never be hot to touch.