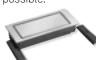

### Electricity and water - not a problem.

Always available, but never in the way. When closed, the EVOline BackFlip is only a thin panel on the desktop. Push it with a finger and it rotates by 180 degrees to show its useful side:

USB charger and power sockets are

located so far above the panel that they are protected against water running in from the side.

The low installation depth of just 53 mm allows mounting even above drawers or devices.