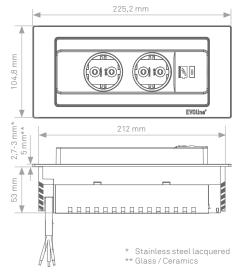

USB charger and power sockets are

located so far above the panel that they are protected against water running in from the side.

The low installation depth of just 53 mm allows mounting even above drawers or devices.

Available with internationally approved sockets.

Flush mounted installation possible.

Quick assembly in panels of 10 - 40 mm in thickness.