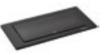

### Surfaces match the ambience:

Stainless steel brushed

Stainless steel matt black lacquered (similar RAL 9005)

Glass glossy black (similar RAL 9005)

Glass matt black (similar RAL 9005)

Plastic metal-coated Brass look