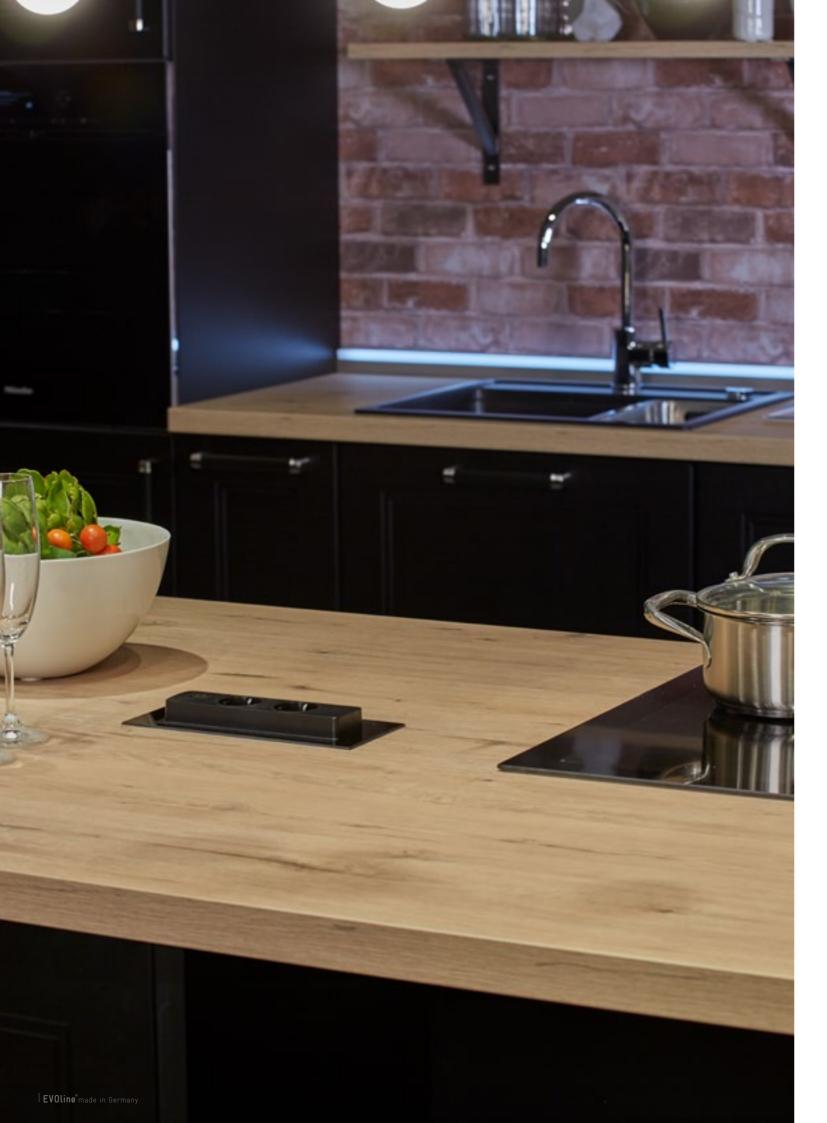

### Electricity and water - not a problem.

Always available, but never in the way. When closed, the EVOline BackFlip is only a thin panel on the desktop. Push it with a finger and it rotates by 180 degrees to show its useful side:

USB charger and power sockets are

located so far above the panel that they are protected against water running in from the side.

The low installation depth of just 53 mm allows mounting even above drawers or devices.

Available with internationally approved sockets.

Flush mounted installation possible.

Quick assembly in panels of 10 - 40 mm in thickness.