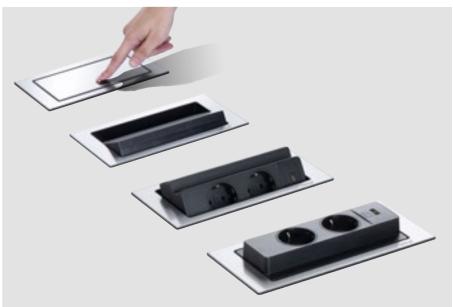

### Electricity and water - not a problem.

Always available, but never in the way. When closed, the EVOline BackFlip is only a thin panel on the desktop. Push it with a finger and it rotates by 180 degrees to show its useful side:

USB charger and power sockets are

located so far above the panel that they are protected against water running in from the side.

The low installation depth of just 53 mm allows mounting even above drawers or devices.

Available with internationally approved sockets.

Flush mounted installation possible.

Quick assembly in panels of 10 - 40 mm in thickness.