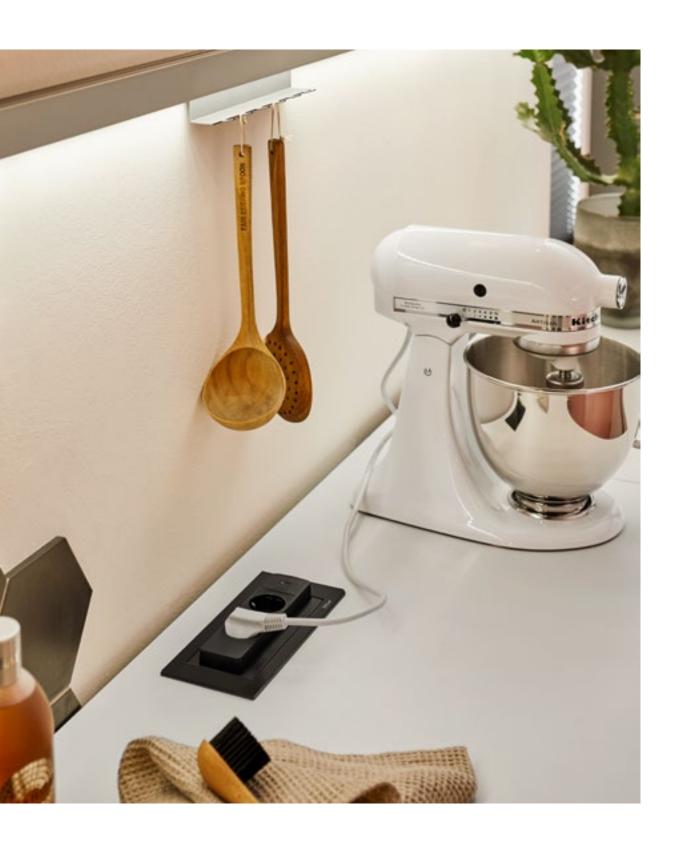

### Electricity and water - not a problem.

Always available, but never in the way. When closed, the EVOline BackFlip is only a thin panel on the desktop. Push it with a finger and it rotates by 180 degrees to show its useful side:

USB charger and power sockets are

located so far above the panel that they are protected against water running in from the side.

The low installation depth of just 53 mm allows mounting even above drawers or devices.

Available with internationally approved sockets.

Flush mounted installation possible.

Quick assembly in panels of 10 - 40 mm in thickness.