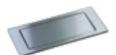

### Surfaces match the ambience:

Stainless steel brushed

Stainless steel matt black lacquered (similar RAL 9005)

Glass glossy black (similar RAL 9005)

Glass matt black (similar RAL 9005)

Plastic metal-coated Brass look