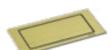

### Surfaces match the ambience:

Stainless steel brushed

Stainless steel matt black lacquered (similar RAL 9005)

Glass glossy black (similar RAL 9005)

Glass matt black (similar RAL 9005)

Plastic metal-coated Brass look