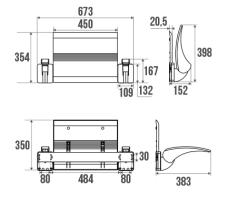

3922900000

A04772000\_IND\_02

The pre-defined combination (backrest + 2 armrests) comprises a wall rail of 600 mm and the plate adaptors for armrests. Cover not included. This combination is upgradable: depending on needs, the removable armrests can be replaced by hinged bars ref. 048660 ou 048960 or the whole combination can be replaced with a straight removable bar of 600 mm ref. 044860 or a cover, ref. 044360.