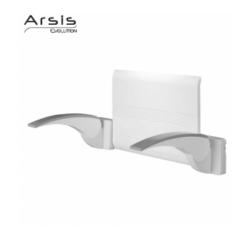

### Description

System comprising a backrest and 2 armrests for shower seat, white polymer backrest, white and grey polymer armrests. Removable system.

The pre-defined combination (backrest + 2 armrests) comprises a wall rail of 600 mm and the plate adaptors for armrests. Cover not included. This combination is upgradable: depending on needs, the removable armrests can be replaced by hinged bars ref. 048660 ou 048960 or the whole combination can be replaced with a straight removable bar of 600 mm ref. 044860 or a cover, ref. 044360.