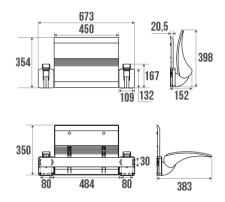

### Description

System comprising a backrest and 2 armrests for shower seat, white polymer backrest, white and grey polymer armrests. Removable system.

The pre-defined combination (backrest + 2 armrests) comprises a wall rail of 600 mm and the plate adaptors for armrests. Cover not included. This combination is upgradable: depending on needs, the removable armrests can be replaced by hinged bars ref. 048660 ou 048960 or the whole combination can be replaced with a straight removable bar of 600 mm ref. 044860 or a cover, ref. 044360.