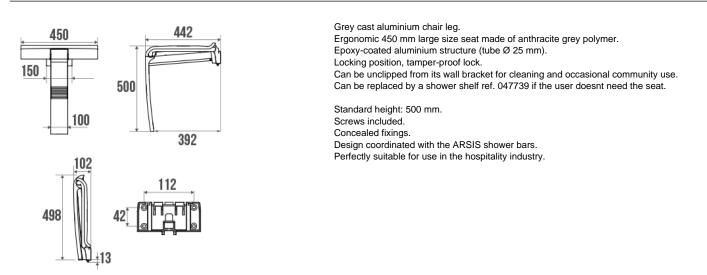

# **Technical characteristics**

| Finish     | Epoxy-coated        |
|------------|---------------------|
|            |                     |
| Color      | Anthracite grey     |
| Dimensions | 442 x 450 x 500 mm  |
| Diameter Ø | 25 mm               |
| Material   | Polymer & Aluminium |

## Product advantages

+ An innovative and unique product: can be unclipped to enable the mounting of the ARSIS shower shelf.

+ Large size seat with a refined design for a maximum of comfort.

+ The ideal concept to transform its shower and make it accessible in complete safety.

#### Fixing and maintenance advices

Careful consideration and selection of the appropriate wall fixings according to the wall-mounted support is required to ensure the long life of your accessory. The use of stainless steel screws (Ø 4 mm) is highly recommended to prevent corrosion in damp environment. Before drilling, physically hold the product against the wall at desired position and mark the hole locations. All the fixing points must be respected. After installation and before use, make sure that all fixing screws are tightened securely. The shower seat provides support and added safety if properly fitted in accordance with our technical instructions. For use in seated position. To guarantee the user safety, DO NOT rise up on the seat. When the seat is raised, DO NOT use it as a grab bar. To avoid any risks of pinching out, DO NOT put your fingers in the mobile parts. The product does not contains any dangerous substance for the health. We disclaim all liability for any personal injury resulting from inappropriate installation or use of this seat.