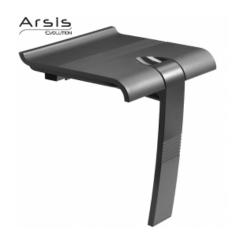

#### Information

Designation Reference

ARSIS foldaway shower seat, Anthracite grey 047729

## Product advantages

+ An innovative and unique product: can be unclipped to enable the mounting of the ARSIS shower shelf.

+ Large size seat with a refined design for a maximum of comfort.

+ The ideal concept to transform its shower and make it accessible in complete safety.

# **Technical characteristics**

| Finish     | Epoxy-coated        |
|------------|---------------------|
|            |                     |
| Color      | Anthracite grey     |
| Dimensions | 442 x 450 x 500 mm  |
| Diameter Ø | 25 mm               |
| Material   | Polymer & Aluminium |