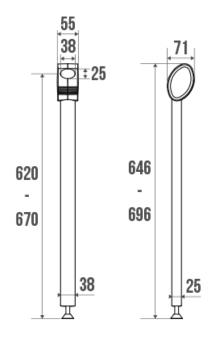

#### Description

Aluminium tube 38x25 mm. White epoxy-coated. Sold separately.

#### Technical characteristics

Color
Dimensions
Diameter Ø
Material

Finish

Gross weight Packaging

Guarantee

Epoxy-coated White 620-670 mm 38 x 25 mm Aluminium 0.855 kg

Cardboard box + label

10 years