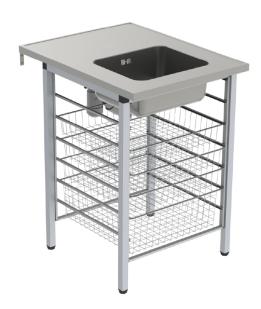

Washing bench 328

## **IMPORTANT for model 328!**

Use the delivered installation-brackets (angles) to fix the changing table to the wall with suitable screws.