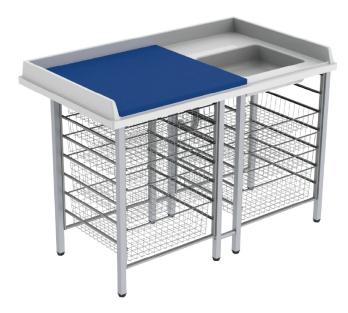

## 1. Installation

Place the changing table on the selected position. Adjust the feets so that the changing table stands firmly on the floor and that it is level.

Baby changing table 327

The top should be screwed to the wall through the holes in the rear of the top plastic.