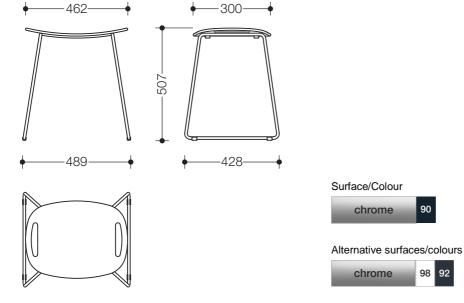

## Dimensions in mm

Technical information subject to alteration, 8th February 2022

92 98

XA