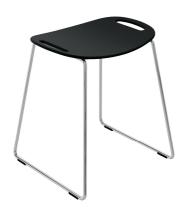

## Shower stool 950.51.30090

- · mobile, lightweight stool
- · suitable for the shower area
- · discreet round tube design combined with an ergonomically curved seat
- · spacious, pleasantly warm seat made of high-quality synthetic material, slightly textured
- · with integrated handle recesses for easy sitting down and standing
- · used for safe sitting in the shower
- · weight capacity up to 150 kg
- · net weight: 5.2 kg
- · 507 mm high, 489 mm wide
- · seat 462 mm wide
- · high-quality chrome-plated frame
- · equipped with anti-slip feet
- · seat in HEWI colour 90 (jet black)