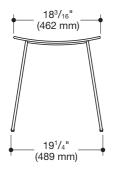

## Shower stool 950.51.300XA

- · mobile, lightweight stool
- · suitable for the shower area
- · discreet round tube design combined with an ergonomically curved seat
- · spacious, pleasantly warm seat made of high-quality synthetic material, slightly textured
- · with integrated handle recesses for easy sitting down and standing
- · used for safe sitting in the shower
- · load capacity up to 330 lbs (150 kg)
- net weight: 11.2 lbs (5.1 kg)
- · 19 15/16 inch (507 mm) high, 19 1/4 inch (489 mm) wide
- · seat area 18 3/16 inch (462 mm) wide
- · frame made of stainless steel, matt sanded
- · equipped with anti-slip rubber feet
- · seat in HEWI colors 98 (signal white) and 92 (anthracite gray)

## Dimensions

Surface/Colors

Alternative surfaces/colors