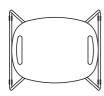

## Shower stool 950.51.300XA

- · mobile, lightweight stool
- · suitable for the shower area
- · discreet round tube design combined with an ergonomically curved seat
- · spacious, pleasantly warm seat made of high-quality synthetic material, slightly textured
- · with integrated handle recesses for easy sitting down and standing
- · used for safe sitting in the shower
- · load capacity up to 330 lbs (150 kg)
- net weight: 11.2 lbs (5.1 kg)
- · 19 15/16 inch (507 mm) high, 19 1/4 inch (489 mm) wide
- · seat area 18 3/16 inch (462 mm) wide
- · frame made of stainless steel, matt sanded
- · equipped with anti-slip rubber feet
- · seat in HEWI colors 98 (signal white) and 92 (anthracite gray)