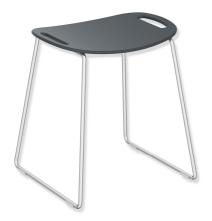

## Shower stool 950.51.300XA

- · mobile, lightweight stool
- · suitable for the shower area
- · discreet round tube design combined with an ergonomically curved seat
- · spacious, pleasantly warm seat made of high-quality synthetic material, slightly textured
- · with integrated handle recesses for easy sitting down and standing
- · used for safe sitting in the shower
- · load capacity up to 330 lbs (150 kg)
- net weight: 11.2 lbs (5.1 kg)
- · 19 15/16 inch (507 mm) high, 19 1/4 inch (489 mm) wide
- · seat area 18 3/16 inch (462 mm) wide
- · frame made of stainless steel, matt sanded
- · equipped with anti-slip rubber feet
- · seat in HEWI colors 98 (signal white) and 92 (anthracite gray)