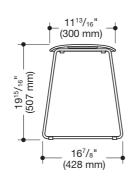

## Shower stool 950.51.300XA

- · mobile, lightweight stool
- · suitable for the shower area
- · discreet round tube design combined with an ergonomically curved seat
- · spacious, pleasantly warm seat made of high-quality synthetic material, slightly textured
- · with integrated handle recesses for easy sitting down and standing
- · used for safe sitting in the shower
- · load capacity up to 330 lbs (150 kg)
- net weight: 11.2 lbs (5.1 kg)
- · 19 15/16 inch (507 mm) high, 19 1/4 inch (489 mm) wide
- · seat area 18 3/16 inch (462 mm) wide
- · frame made of stainless steel, matt sanded
- · equipped with anti-slip rubber feet
- · seat in HEWI colors 98 (signal white) and 92 (anthracite gray)

## Dimensions

Surface/Colors

Alternative surfaces/colors