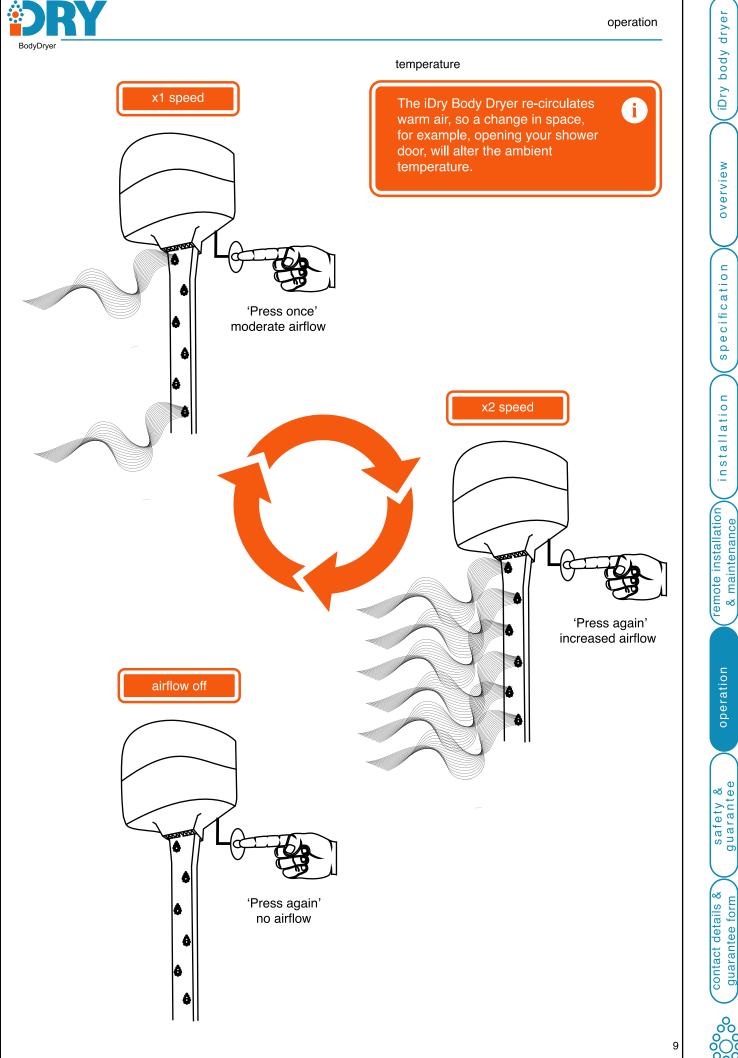

maintenance

The dryer can be wiped down with warm soapy water or any good quality detergent.

speed settings

For the best results, we recommend pressing once for a moderate speed while you shower and pressing again to increase the airflow after showering.