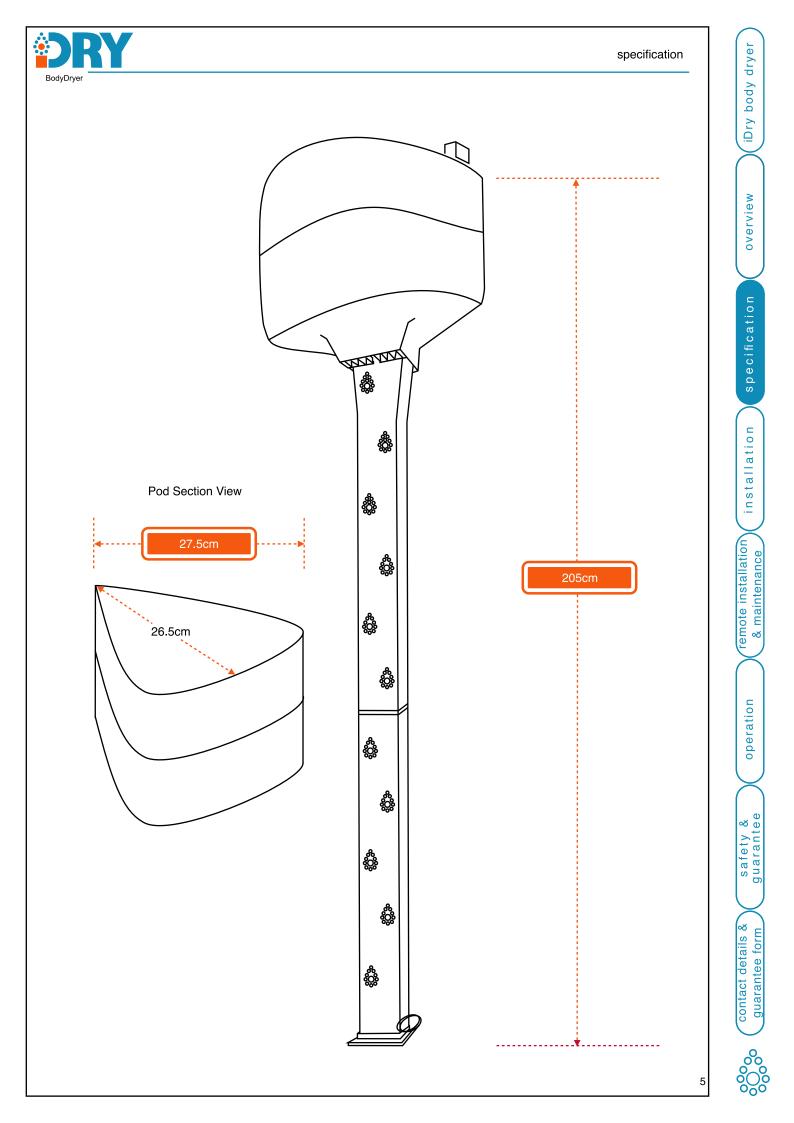

Only use the dryer after sufficient instruction, knowledge and supervision.

technical specifications and eu standards

Model IDRY1

Operating voltage 220/240V

Amperage 12.8 amps

Output temperature 38°C\*

Unit size 205cm x 27.5cm x 26.5cm