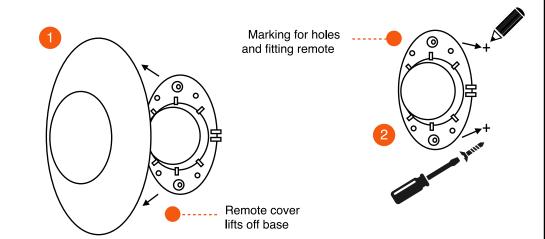

overview

e v

safety guarant

contact details & guarantee form

7

fitting the remote

#### Remove top cover of remote.

Position the base unit of the remote at desired location and mark. Secure switch to wall.

Return the top cover of the remote.

The pvc connector should be inserted onto remote nozzle and pod nozzle.