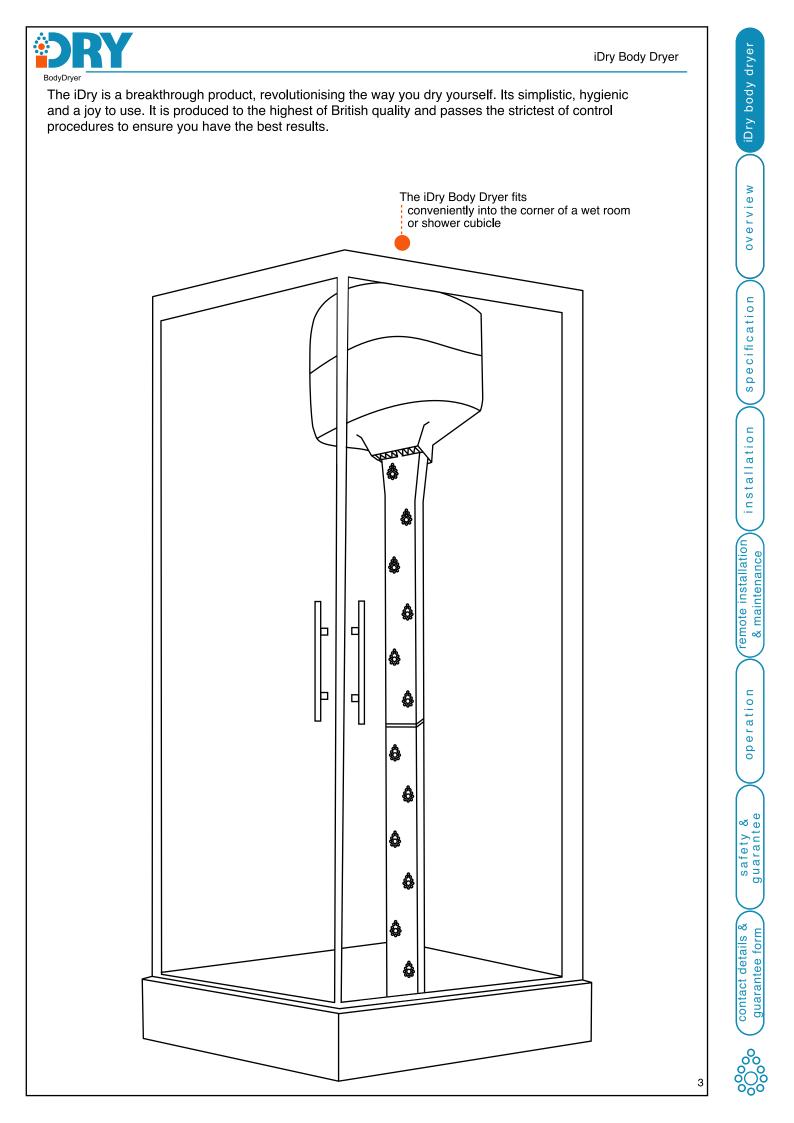

## the total body drying system

# user guide

**IDRY1** 



### contents

iDry Body Dryer 3

Overview 4

Specification 5

Installation 6 & 7

Remote Installation and Maintenance 8

Operation 9

Safety and Guarantee 10

Contact Details and Guarantee Form 11

Please read this user guide carefully as it contains important information for the safe installation, use and maintenance of the body dryer.

This user guide should be kept in a safe place for your future use. If the body dryer is transferred, ensure this user guide remains with the dryer.

Advice Line 0800 933 0020



i



2











installation

i

certified electrician

You must use a "part p" certified electrician to install this appliance who can self-certify their work as being compliant with the building regulations. Alternatively, you must notify the local authority who will inspect and may charge a fee.

sealing

To facilitate a strong and air tight seal, a thin bead of heat resistant silicone should be applied around the collar immediately prior to fixing the leg top in place.

fixing

Non-ferrous screws should always be used to prevent corrosion.

adjustments

The length of the dryer leg can be reduced to facilitate multiple situations. The bottom leg can be reduced by a maximum of 44cm. We recommend never cutting across the tear-drop pores.



iDry body dryer

overview

e v

safety guarant

contac