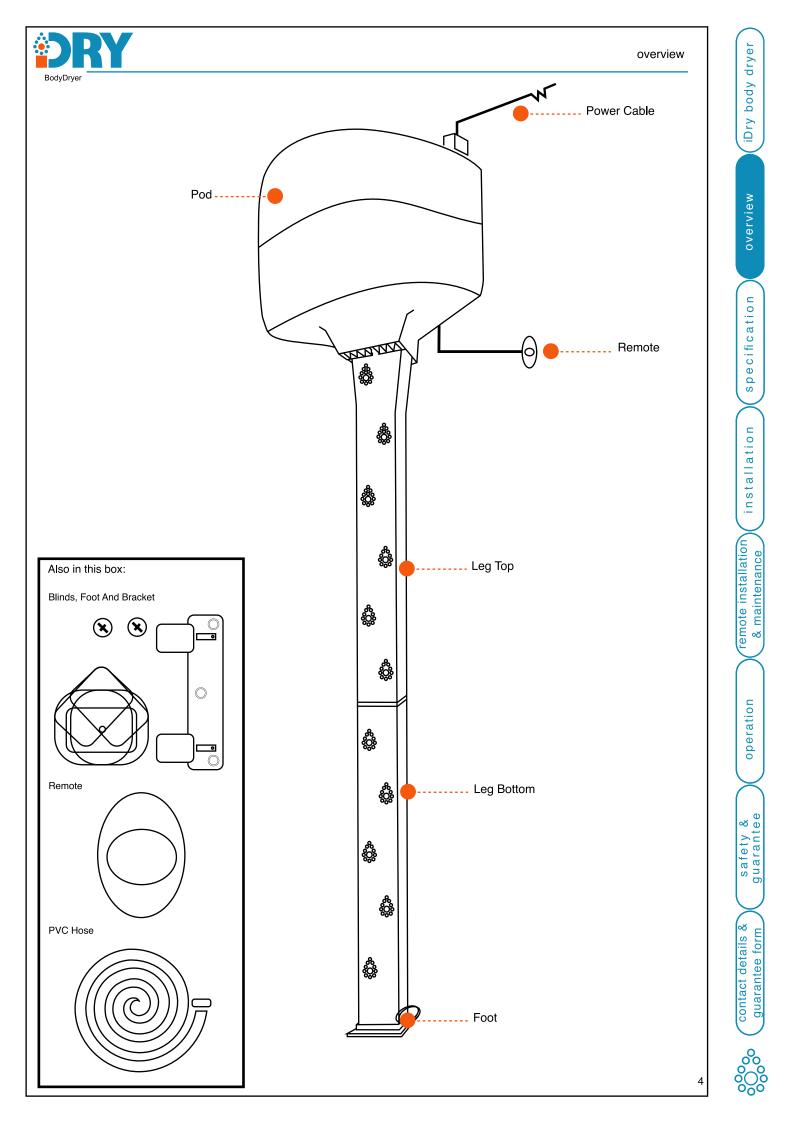

overview

e v

safety guarant

contact details & guarantee form

7

fitting the remote

#### Remove top cover of remote.

Position the base unit of the remote at desired location and mark. Secure switch to wall.

Return the top cover of the remote.

The pvc connector should be inserted onto remote nozzle and pod nozzle.