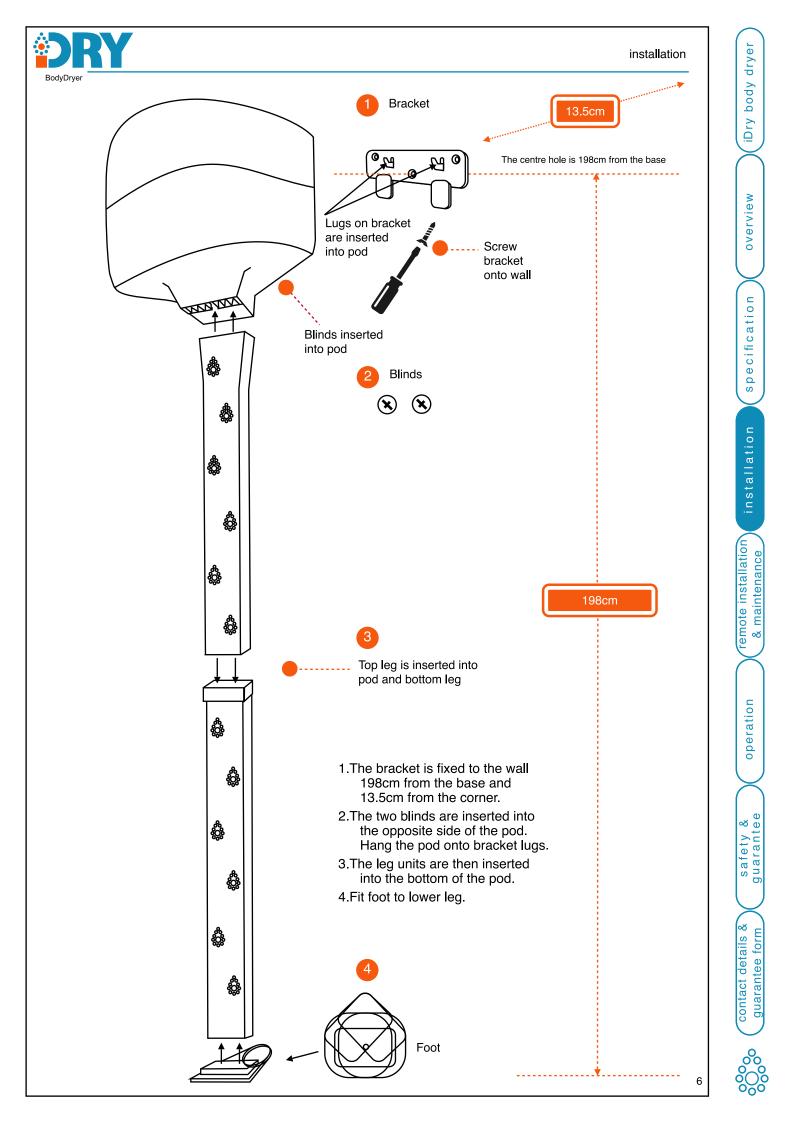

Advice Line 0800 933 0020

i

2

installation

i

certified electrician

You must use a "part p" certified electrician to install this appliance who can self-certify their work as being compliant with the building regulations. Alternatively, you must notify the local authority who will inspect and may charge a fee.

sealing

To facilitate a strong and air tight seal, a thin bead of heat resistant silicone should be applied around the collar immediately prior to fixing the leg top in place.

fixing

Non-ferrous screws should always be used to prevent corrosion.

adjustments

The length of the dryer leg can be reduced to facilitate multiple situations. The bottom leg can be reduced by a maximum of 44cm. We recommend never cutting across the tear-drop pores.

iDry body dryer