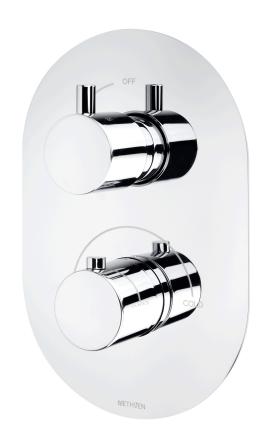

## KAHA 1 DIRECTION CONCEALED SHOWER CHROME

- CONSTRUCTION: Brass
- **CARTRIDGE/VALVE TYPE:** Thermostatic **SUPPLY:** Suitable for all plumbing systems
- INLET CONNECTIONS: 1/2" BSP
  WORKING PRESSURES: 0.2 5.0 bar
- **OPERATION:** Separate Flow And Temperature Controls

- $\cdot$  38°C temperature hot stop with override facility
- · Brass concealing plate
- $\cdot$  Front access filters No need to disconnect shower from water supply during maintenence
- $\cdot$  Concealed shower spindle extension available
- $\cdot$  Can be purchased as Seperate Valve and Trims VALVE 1D & TR KAHA 1D