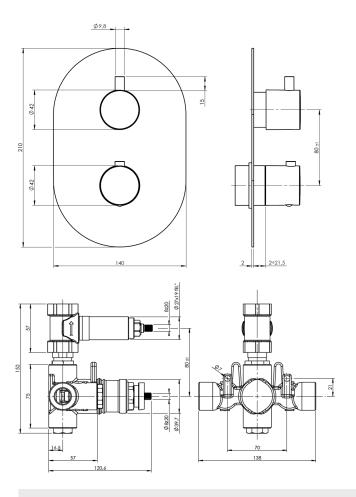

## KAHA 1 DIRECTION CONCEALED SHOWER CHROME

- CONSTRUCTION: Brass
- **CARTRIDGE/VALVE TYPE:** Thermostatic **SUPPLY:** Suitable for all plumbing systems
- INLET CONNECTIONS: 1/2" BSP
  WORKING PRESSURES: 0.2 5.0 bar
- **OPERATION:** Separate Flow And Temperature Controls

- $\cdot$  38°C temperature hot stop with override facility
- · Brass concealing plate
- $\cdot$  Front access filters No need to disconnect shower from water supply during maintenence
- $\cdot$  Concealed shower spindle extension available
- $\cdot$  Can be purchased as Seperate Valve and Trims VALVE 1D & TR KAHA 1D