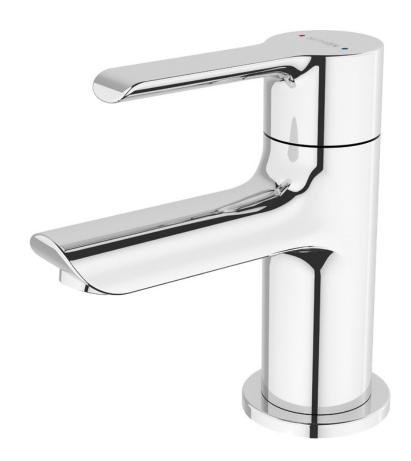

## **KEA MONO BASIN MIXER**

CONSTRUCTION: Brass

**CARTRIDGE/VALVE TYPE:** Ceramic cartridge **SUPPLY:** Suitable for all plumbing systems

INLET CONNECTIONS: 1/2" BSP WORKING PRESSURES: 0.2 - 5.0 bar

**OPERATION:** Single lever flow and temperature control

- $\cdot$  Ceramic cartridge for smooth operation
- · Slim stream aerator with directional swivel
- · Includes 7l/min flow regulator fitted
- · Includes clicker waste
- · Products which are easy to use by all the family

## KEBCPUK Chrome