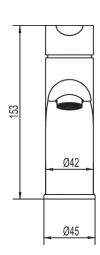

## **KEA MONO BASIN MIXER**

CONSTRUCTION: Brass

**CARTRIDGE/VALVE TYPE:** Ceramic cartridge **SUPPLY:** Suitable for all plumbing systems

INLET CONNECTIONS: 1/2" BSP WORKING PRESSURES: 0.2 - 5.0 bar

**OPERATION:** Single lever flow and temperature control