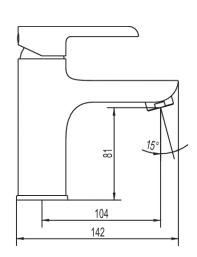

## **KEA MONO BASIN MIXER**

CONSTRUCTION: Brass

**CARTRIDGE/VALVE TYPE:** Ceramic cartridge **SUPPLY:** Suitable for all plumbing systems

INLET CONNECTIONS: 1/2" BSP WORKING PRESSURES: 0.2 - 5.0 bar

**OPERATION:** Single lever flow and temperature control