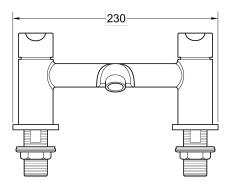

## **CONSTRUCTION:** Brass

CARTRIDGE/VALVE TYPE: Ceramic Disc

SUPPLY: Suitable for all plumbing systems

INLET CONNECTIONS: 3/4" BSP

WORKING PRESSURES: 0.3 - 5.0 bar

**OPERATION:** Separate Flow And Temperature Controls

 $\cdot$  1/4 turn ceramic handles ensure a smooth operation

Supplied with metal backnuts

· Products which are easy to use by all the family

| KEBFCPUK                              |      |      |      |      |      | Chrome |     |                                     |                  |
|---------------------------------------|------|------|------|------|------|--------|-----|-------------------------------------|------------------|
| <b>Open Outlet Flow</b> (Bar - l/min) |      |      |      |      |      |        |     |                                     |                  |
| BAR                                   | 0.3  | 0.5  | 1.0  | 2.0  | 3.0  | 4.0    | 5.0 |                                     | APPROVED PRODUCT |
| SPOUT FLOW                            | 19.8 | 26.2 | 37.8 | 54.2 | 66.8 | N/A    | N/A | uk water<br>regulation 4<br>2012718 | 2012331          |