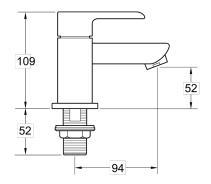

## **CONSTRUCTION:** Brass

CARTRIDGE/VALVE TYPE: Ceramic Disc

SUPPLY: Suitable for all plumbing systems

INLET CONNECTIONS: 3/4" BSP

WORKING PRESSURES: 0.3 - 5.0 bar

**OPERATION:** Separate Flow And Temperature Controls

 $\cdot$  1/4 turn ceramic handles ensure a smooth operation

Supplied with metal backnuts

· Products which are easy to use by all the family

| KEBFCPUK                              |      |      |      |      |      | Chrome |     |                                     |                  |
|---------------------------------------|------|------|------|------|------|--------|-----|-------------------------------------|------------------|
| <b>Open Outlet Flow</b> (Bar - l/min) |      |      |      |      |      |        |     |                                     |                  |
| BAR                                   | 0.3  | 0.5  | 1.0  | 2.0  | 3.0  | 4.0    | 5.0 |                                     | APPROVED PRODUCT |
| SPOUT FLOW                            | 19.8 | 26.2 | 37.8 | 54.2 | 66.8 | N/A    | N/A | uk water<br>regulation 4<br>2012718 | 2012331          |