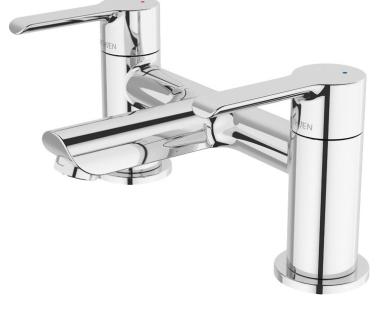

## **KEA BATH FILLER**

## **CONSTRUCTION:** Brass

CARTRIDGE/VALVE TYPE: Ceramic Disc

SUPPLY: Suitable for all plumbing systems

INLET CONNECTIONS: 3/4" BSP

WORKING PRESSURES: 0.3 - 5.0 bar

**OPERATION:** Separate Flow And Temperature Controls

 $\cdot$  1/4 turn ceramic handles ensure a smooth operation

Supplied with metal backnuts

· Products which are easy to use by all the family

| KEBFCPUK                              |      |      |      |      |      | Chrome |     |                                     |                  |
|---------------------------------------|------|------|------|------|------|--------|-----|-------------------------------------|------------------|
| <b>Open Outlet Flow</b> (Bar - l/min) |      |      |      |      |      |        |     |                                     |                  |
| BAR                                   | 0.3  | 0.5  | 1.0  | 2.0  | 3.0  | 4.0    | 5.0 |                                     | APPROVED PRODUCT |
| SPOUT FLOW                            | 19.8 | 26.2 | 37.8 | 54.2 | 66.8 | N/A    | N/A | uk water<br>regulation 4<br>2012718 | 2012331          |