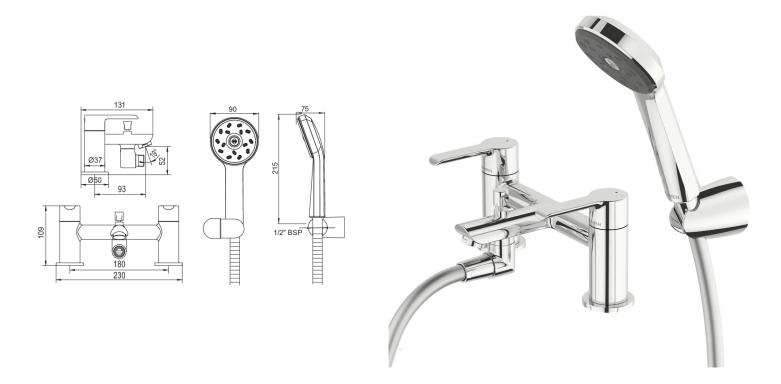

### **KEA BATH SHOWER MIXER**

CONSTRUCTION: Brass & ABS

**CARTRIDGE/VALVE TYPE:** Ceramic Disc **SUPPLY:** Suitable for high pressure only

INLET CONNECTIONS: 3/4" BSP WORKING PRESSURES: 0.5 - 5.0 bar

**OPERATION:** Separate Flow And Temperature Controls

- $\cdot$  Includes Maku Satinjet handset, 1.5m hose & wall bracket
- · Supplied with 9l/min flow regulator
- $\cdot$  1/4 turn ceramic handles ensure a smooth operation
- $\cdot$  Supplied with metal backnuts
- $\cdot \, \text{Single mode handset} \,$
- · Products which are easy to use by all the family