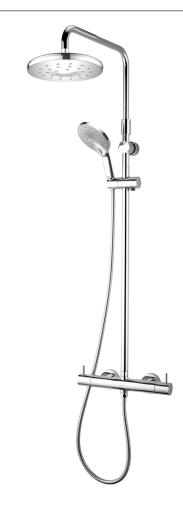

## KAHA COOL TO TOUCH BAR SHOWER WITH DIVERTER

**CONSTRUCTION:** Brass & ABS

**CARTRIDGE/VALVE TYPE:** Ceramic Disc SUPPLY: Suitable for high pressure only

**INLET CONNECTIONS:** 15mm Compression WORKING PRESSURES: 1.0 - 5.0 bar

**OPERATION:** Separate Flow And Temperature Controls

- $\cdot$  Safe cool to touch body
- · 38°C hot stop with override facility
- $\boldsymbol{\cdot}$  Includes easy fit connections
- · Includes Satinjet overhead and Kaha Satinjet handset
- · Two types of spray Satinjet body shower or massage
- · Riser height can be adjusted to suit your bathroom