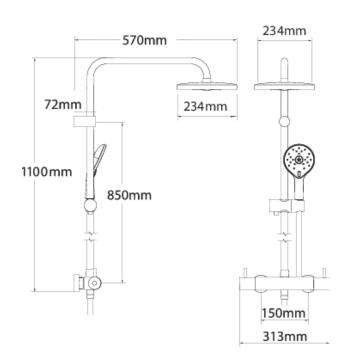

**OPERATION:** Separate Flow And Temperature Controls

- $\cdot$  Safe cool to touch body
- · 38°C hot stop with override facility
- $\boldsymbol{\cdot}$  Includes easy fit connections
- · Includes Satinjet overhead and Kaha Satinjet handset
- · Two types of spray Satinjet body shower or massage
- · Riser height can be adjusted to suit your bathroom

## Open Outlet Flow (Bar - I/min)

| open outlet riow (bai t/mm) |     |     |     |     |     |     |     |
|-----------------------------|-----|-----|-----|-----|-----|-----|-----|
| BAR                         | 0.3 | 0.5 | 1.0 | 2.0 | 3.0 | 4.0 | 5.0 |
| HANDSET FLOW                |     | 9   | 9   | 9   | 9   | 9   | 9   |
| OVERHEAD FLOW               |     |     | 9   | 9   | 9   | 9   | 9   |