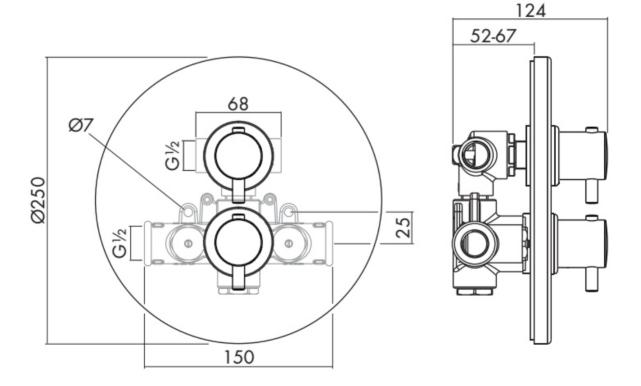

## **Product Range**

Description Code

Kiko Concealed Thermostatic Shower with Rinse Station & Push Button Handset

KIKOD10

Kiko showers have been accredited TMV2 approval from BuildCert where you see this logo.

## **Technical Specification**

Minimum Inlet Pressure: 0.4 Bar (dynamic)

Maximum Inlet Pressure: 10 Bar (static)

Inlet Connections: 3/4" (valve body)

Outlet Connection: G1/2"

Factory Pre-set Temperature: 38°C