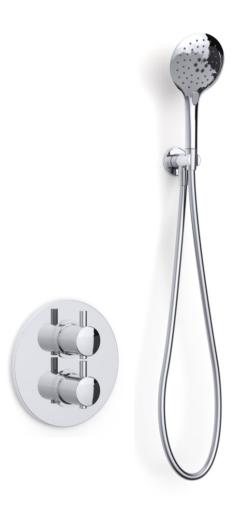

## **Product Range**

Description Code

Kiko Concealed Thermostatic Shower with Rinse Station & Push Button Handset

KIKOD10

Kiko showers have been accredited TMV2 approval from BuildCert where you see this logo.