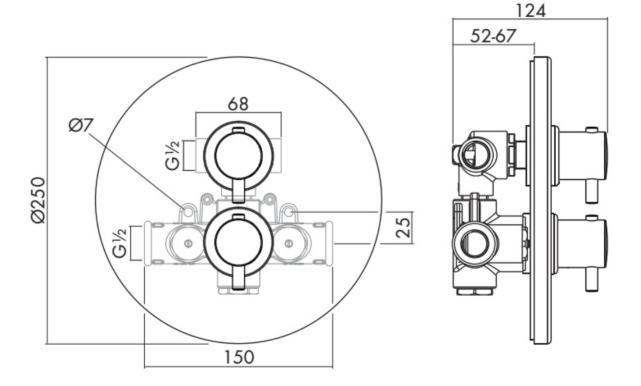

## **Technical Specification**

Minimum Inlet Pressure: 0.4 Bar (dynamic)

Maximum Inlet Pressure: 10 Bar (static)

Inlet Connections: 3/4" (valve body)

Outlet Connection: G1/2"

Factory Pre-set Temperature: 38°C

Minimum Inlet Temperature Differential: 15°C