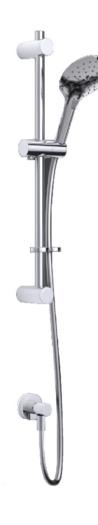

## Introduction:

Modern and fast-paced like today's city living. The Kiko range is defined by clean lines and efficiency, with a stylish soaker head and minimalist accessories. Be modern, be bold, be reassured by Inta's Kiko Showering Range.

## **Features**

- Thermostatic Anti-Scald Protection
- Peg Level Handles
- WRAS & TMV2 Approved Valve
- Push Button Handset with Aerating Spa Jet and Spray
- Adjustable Fixing Points For Riser
- Smooth Hose

## **Product Range**

Description Code

Kiko Concealed Thermostatic Shower with Rinse Station & Push Button Handset

KIKOD11

Kiko showers have been accredited TMV2 approval from BuildCert where you see this logo.

All Kiko bar showers feature inta's proven anti-scald thermostatic technology.

Kiko showers have been approved by WRAS where you see this logo.