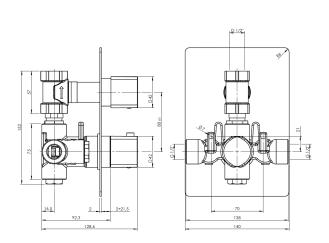

## KIRI 1 DIRECTION CONCEALED SHOWER CHROME

CONSTRUCTION: Brass

**CARTRIDGE/VALVE TYPE:** Thermostatic **SUPPLY:** Suitable for all plumbing systems

INLET CONNECTIONS: 1/2" BSP
WORKING PRESSURES: 0.2 - 5.0 bar

**OPERATION:** Separate Flow And Temperature Controls

- $\cdot$  38°C temperature hot stop with override facility
- · Brass concealing plate
- $\cdot$  Front access filters No need to disconnect shower from water supply during maintenence
- $\cdot$  Concealed shower spindle extension available
- $\cdot$  Can be purchased as Seperate Valve and Trims VALVE 1D & TR KIRI 1D