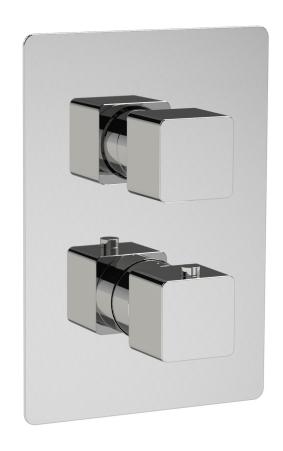

## KIRI 1 DIRECTION CONCEALED SHOWER CHROME

CONSTRUCTION: Brass

**CARTRIDGE/VALVE TYPE:** Thermostatic **SUPPLY:** Suitable for all plumbing systems

INLET CONNECTIONS: 1/2" BSP
WORKING PRESSURES: 0.2 - 5.0 bar

**OPERATION:** Separate Flow And Temperature Controls

- $\cdot$  38°C temperature hot stop with override facility
- · Brass concealing plate
- $\cdot$  Front access filters No need to disconnect shower from water supply during maintenence
- $\cdot$  Concealed shower spindle extension available
- $\cdot$  Can be purchased as Seperate Valve and Trims VALVE 1D & TR KIRI 1D