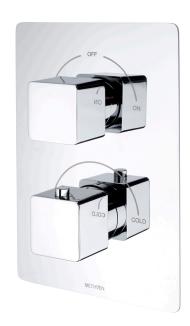

## KIRI 2 DIRECTION CONCEALED SHOWER CHROME

CONSTRUCTION: Brass

**CARTRIDGE/VALVE TYPE:** Thermostatic **SUPPLY:** Suitable for all plumbing systems

INLET CONNECTIONS: 1/2" BSP
WORKING PRESSURES: 0.2 - 5.0 bar

**OPERATION:** Separate Flow And Temperature Controls

- $\cdot$  Diverter Cartidge to two outlets
- · 38°C temperature hot stop with override facility
- $\cdot \ {\rm Brass \ concealing \ plate}$
- $\cdot$  Front access filters No need to disconnect shower from water supply during maintenence
- $\cdot \ {\tt Concealed \ shower \ spindle \ extension \ available}$
- $\cdot$  Can be purchased as Seperate Valve and Trims VALVE 2D & TR KIRI 2D

| KIRI 2D | Chrome |
|---------|--------|