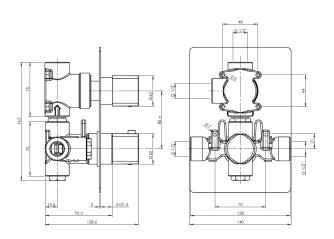

## KIRI 2 DIRECTION CONCEALED SHOWER CHROME

CONSTRUCTION: Brass

**CARTRIDGE/VALVE TYPE:** Thermostatic **SUPPLY:** Suitable for all plumbing systems

INLET CONNECTIONS: 1/2" BSP
WORKING PRESSURES: 0.2 - 5.0 bar

**OPERATION:** Separate Flow And Temperature Controls

- $\cdot$  Diverter Cartidge to two outlets
- · 38°C temperature hot stop with override facility
- $\cdot \ {\rm Brass \ concealing \ plate}$
- $\cdot$  Front access filters No need to disconnect shower from water supply during maintenence
- $\cdot \ {\tt Concealed \ shower \ spindle \ extension \ available}$
- $\cdot$  Can be purchased as Seperate Valve and Trims VALVE 2D & TR KIRI 2D