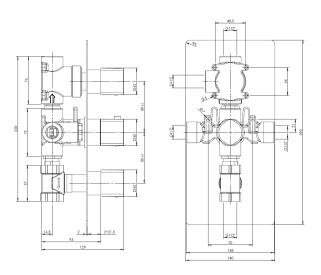

## KIRI 3 DIRECTION CONCEALED SHOWER CHROME

CONSTRUCTION: Brass

**CARTRIDGE/VALVE TYPE:** Thermostatic **SUPPLY:** Suitable for all plumbing systems

INLET CONNECTIONS: 1/2" BSP
WORKING PRESSURES: 0.2 - 5.0 bar

**OPERATION:** Separate Flow And Temperature Controls

- $\cdot$  Diverter cartridge to two outlets and separate stopcock for bathfill
- · 38°C temperature hot stop with override facility
- $\cdot \ {\rm Brass \ concealing \ plate}$
- · Front access filters No need to disconnect shower from water supply during maintenence
- $\cdot$  Concealed shower spindle extension available
- $\cdot$  Can be purchased as Seperate Valve and Trims VALVE 3D & TR KIRI 3D