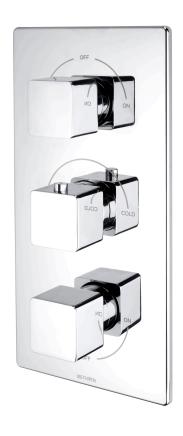

## KIRI 3 DIRECTION CONCEALED SHOWER CHROME

CONSTRUCTION: Brass

**CARTRIDGE/VALVE TYPE:** Thermostatic **SUPPLY:** Suitable for all plumbing systems

INLET CONNECTIONS: 1/2" BSP
WORKING PRESSURES: 0.2 - 5.0 bar

**OPERATION:** Separate Flow And Temperature Controls

- $\cdot$  Diverter cartridge to two outlets and separate stopcock for bathfill
- · 38°C temperature hot stop with override facility
- $\cdot \ {\rm Brass \ concealing \ plate}$
- · Front access filters No need to disconnect shower from water supply during maintenence
- $\cdot$  Concealed shower spindle extension available
- $\cdot$  Can be purchased as Seperate Valve and Trims VALVE 3D & TR KIRI 3D

| KIRI 3D | Chrome |
|---------|--------|
|         |        |