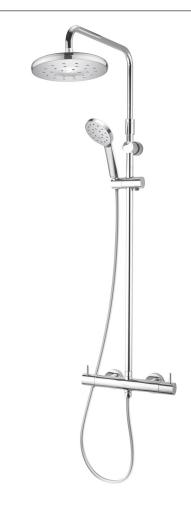

## KIRI MK2 COOL TO TOUCH BAR SHOWER WITH DIVERTER

**CONSTRUCTION:** Brass & ABS

**CARTRIDGE/VALVE TYPE:** Thermostatic

SUPPLY: Suitable for high pressure only

**INLET CONNECTIONS:** 15mm Compression

WORKING PRESSURES: 1.0 - 5.0 bar

**OPERATION:** Separate Flow And Temperature Controls

- $\cdot$  Safe cool to touch body
- · 38°C temperature hot stop with override facility
- · Integral diverter to Satinjet fixed head and handset
- · Smooth easy clean 1.5m hose
- · Riser height can be adjusted to suit your bathroom

## **KRCTADEF** Chrome