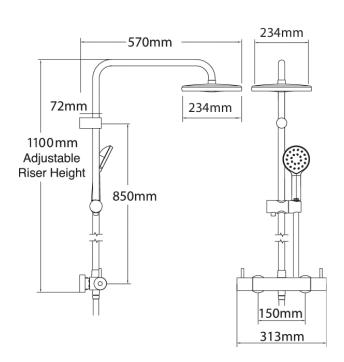

**OPERATION:** Separate Flow And Temperature Controls

- $\cdot$  Safe cool to touch body
- · 38°C temperature hot stop with override facility
- · Integral diverter to Satinjet fixed head and handset
- · Smooth easy clean 1.5m hose
- · Riser height can be adjusted to suit your bathroom