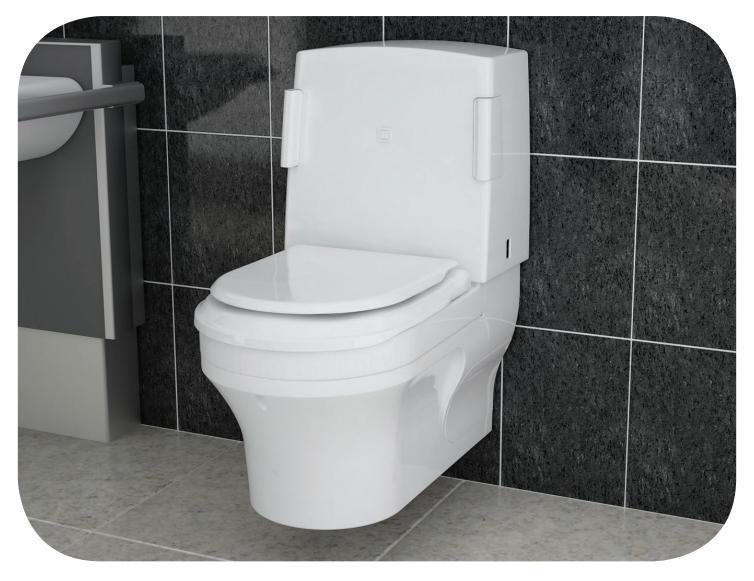

## closemat<sup>®</sup>

The Closomat Lima Vita is the wall-hung version of the Palma Vita and combines a conventional WC with integrated washing and drying. It is the only toilet of its kind, specifically developed for elderly and disabled people, that is designed to properly support the user AND position them correctly for effective washing and drying.

#### Features:

- Enables unit to be fixed at exact height required by user
- · Combines functions of a WC and bidet with addition of drying air
- Simultaneous flushing and washing (a unique feature)
- · Simple 'hands free' action automatic flushing, warm water washing and warm air drying
- Removes hand/body contact and risk of faecal contamination
- · Ideally suited for underfloor heating
- Can be used by all members of the household
- Unique Touch system allows the user to benefit from the toilet's automatic functions by just pressing and releasing the elbow pad
- Full installation and service & maintenance packages are available
- Pan connector will work with S or P Trap, left or right hand (not supplied)
- 15mm cold water supply from mains or storage vessel ('Grey Water' must not be used)
- Flow rate 8 litres/minute
- Safe working load: 190Kg/30St
- Compliant with current Electrical Regulations Can be fitted in Zone 1 of a bathroom/wetroom
- An additional floor-standing Foot Support is required to be fitted to the Lima Vita for use with Support Arms.
- Only wash & dry (shower) toilet that can be adapted to accommodate user's changing needs
- Can be personalised to individual requirements
- Facilitates bathroom/wetroom floor cleaning
- UK design and development
  UK manufacturing
  UK customer support