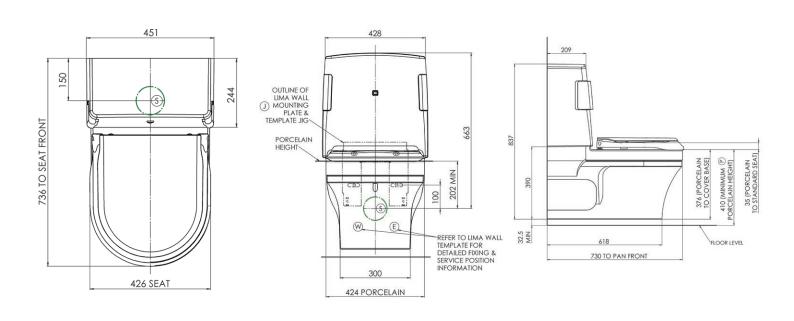

#### Features:

- Enables unit to be fixed at exact height required by user
- · Combines functions of a WC and bidet with addition of drying air
- Simultaneous flushing and washing (a unique feature)
- · Simple 'hands free' action automatic flushing, warm water washing and warm air drying
- Removes hand/body contact and risk of faecal contamination
- · Ideally suited for underfloor heating
- Can be used by all members of the household
- Unique Touch system allows the user to benefit from the toilet's automatic functions by just pressing and releasing the elbow pad
- Full installation and service & maintenance packages are available
- Pan connector will work with S or P Trap, left or right hand (not supplied)
- 15mm cold water supply from mains or storage vessel ('Grey Water' must not be used)
- Flow rate 8 litres/minute
- Safe working load: 190Kg/30St
- Compliant with current Electrical Regulations Can be fitted in Zone 1 of a bathroom/wetroom
- An additional floor-standing Foot Support is required to be fitted to the Lima Vita for use with Support Arms.
- Only wash & dry (shower) toilet that can be adapted to accommodate user's changing needs
- Can be personalised to individual requirements
- Facilitates bathroom/wetroom floor cleaning
- UK design and development
  UK manufacturing
  UK customer support