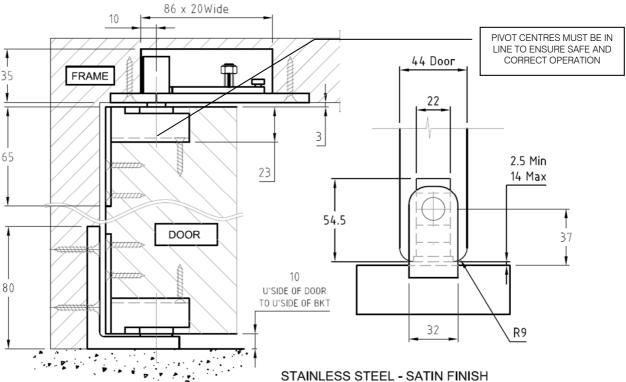

## Royde & Tucker H131-450 HI-LOAD pivot set

- Grade 304 stainless steel
- Maintenance free, guaranteed for 25 years
- Allows the door to swing in either direction
- Inclusive of adjustable top and bottom brackets (+/-5.5mm)
- For 44mm thick doors an R9 radius is required on the pivot edge
- For 54mm thick doors an R15 radius is required on the pivot edge
- Bottom bracket is frame mounted
- Medium duty for internal doors weighing up to 80kg and up to 1100mm wide
- Top and bottom door plates have HI-LOAD maintenance free oil impregnated bronze bearings
- Set includes door bottom pivot, top centre, door brackets and screws