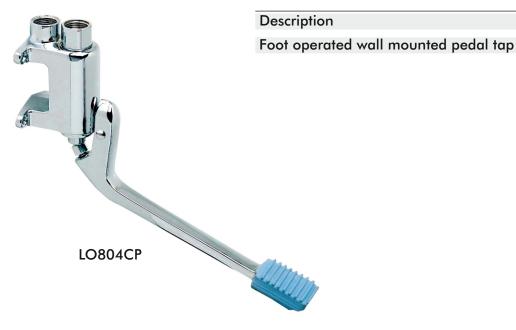

LO802CP

## Foot operated wall mounted pedal tap

# Foot operated wall mounted pedal tap

Features

| <ul> <li>Technical Specification</li> </ul> |            |
|---------------------------------------------|------------|
| Max inlet pressure                          | 8 bar      |
| Min inlet pressure                          | 0.5 bar    |
| Inlet temperature range                     | 5-70°C     |
| Inlet connections                           | G1/2" (x2) |
| Outlet connections                          | G1/2"      |