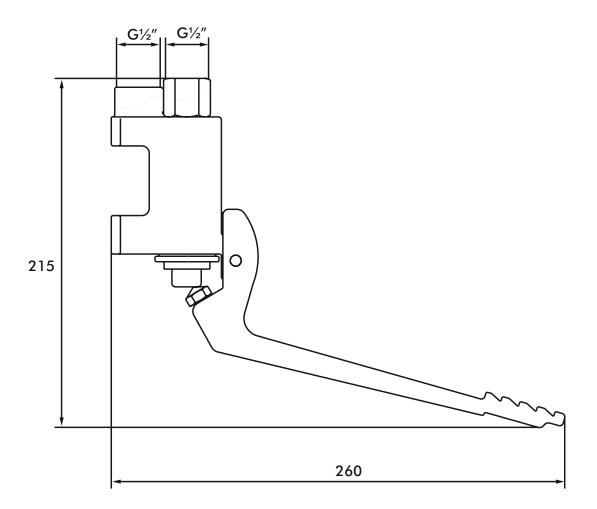

# Foot operated wall mounted pedal tap

Features

| <ul> <li>Technical Specification</li> </ul> |            |
|---------------------------------------------|------------|
| Max inlet pressure                          | 8 bar      |
| Min inlet pressure                          | 0.5 bar    |
| Inlet temperature range                     | 5-70°C     |
| Inlet connections                           | G1/2" (x2) |
| Outlet connections                          | G1/2"      |