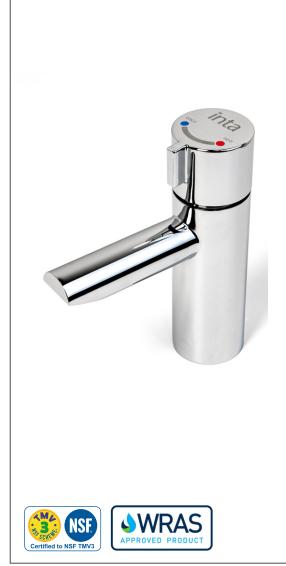

## <u>Product</u>

NC250CP - Thermostatic timed flow non-concussive basin mounted mixer tap with temperature adjustment