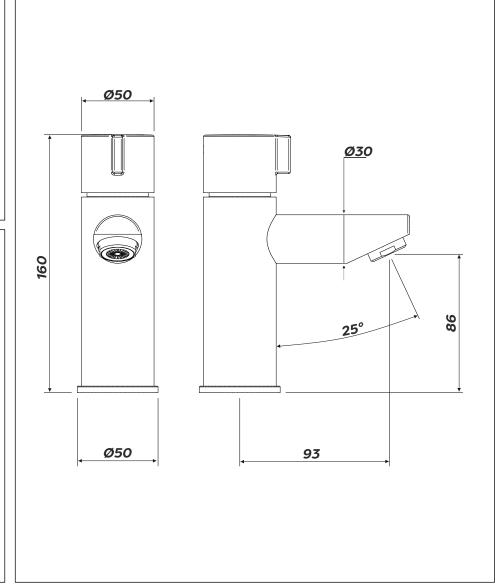

## <u>Product</u>

NC250CP - Thermostatic timed flow non-concussive basin mounted mixer tap with temperature adjustment

## **Technical Specification**

| Max Inlet Pressure (static):                                                                        | 5 Bar                   |
|-----------------------------------------------------------------------------------------------------|-------------------------|
| Min Inlet Pressure (dynamic):                                                                       | 1 Bar                   |
| Max Inlet Temperature:                                                                              | 65°C                    |
| Factory Pre-set Temperature:                                                                        | 41°C with max temp stop |
| Temperature Stability:                                                                              | +/-2°C                  |
| Timed Flow at 1 Bar:                                                                                | 15±5 Seconds            |
| Max Unbalanced Pressure Ratio:                                                                      | 5:1                     |
| Min temperature differential<br>between hot inlet & mixed outlet<br>to achieve cold water failsafe: | 10°C                    |