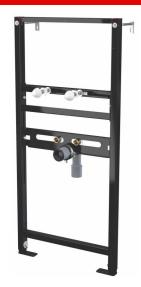

## **Mounting frame for wash-basin**

#### Application

For mounting in front of a support wall or in to a plasterboard construction For installation deck mounted faucet For wall-hung sinks

#### Features

- The frame allows the anchoring to a separate sufficiently strong plasterboard partition, in front of the bearing wall
- Material: powder-coated metal
- Adjustable anchor feet and a spring-lock system, with a range of 0–200 mm

EN 14688

- Water supply pitch 65–150 mm
- Washbasin mounting pitch 80–280 mm
- Self-supporting frame with a C-profile
- Height adjustable partitions

### Scope of supply

- Fixation material for washbasins: bolt M10×100 2 pcs
- Fixation set: screw Ø8×60 4 pcs, dowel Ø12 4 pcs
- Covers for the fixing material
- Waste elbow HT 50 with seal
- Connection fittings G1/2"-G1/2"
- Mounting frame