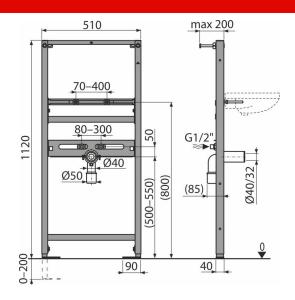

#### Features

- The frame allows the anchoring to a separate sufficiently strong plasterboard partition, in front of the bearing wall
- Material: powder-coated metal
- Adjustable anchor feet and a spring-lock system, with a range of 0–200 mm

EN 14688

- Water supply pitch 65–150 mm
- Washbasin mounting pitch 80–280 mm
- Self-supporting frame with a C-profile
- Height adjustable partitions

### Scope of supply

- Fixation material for washbasins: bolt M10×100 2 pcs
- Fixation set: screw Ø8×60 4 pcs, dowel Ø12 4 pcs
- Covers for the fixing material
- Waste elbow HT 50 with seal
- Connection fittings G1/2"-G1/2"
- Mounting frame