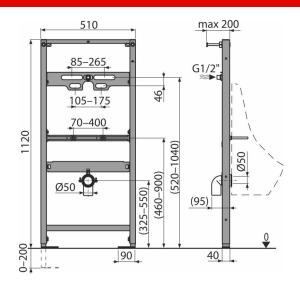

#### **Features**

- The frame allows the anchoring to a separate sufficiently strong plasterboard partition, in front of the bearing wall
- Material: powder-coated metal
- Adjustable anchor feet and a spring-lock system, with a range of 0–200 mm
- Adjustable waste 0–110 mm from centre
- Water connection adjustable 0–125 mm from center
- To connect the pressure urinal flusher ATS001
- Mounting pitch of the urinal is 80–280 mm
- Height adjustable partitions

## Scope of supply

- Fixing hardware for mounting the urinal: M10 screw 2 pcs Fixation set: screw Ø8×60 4 pcs, dowel Ø12 4 pcs
- Covers for the fixing material
- Waste elbow HT 50 with seal
- Connection fittings G1/2"-G1/2"
- Self-supporting frame with a C-profile