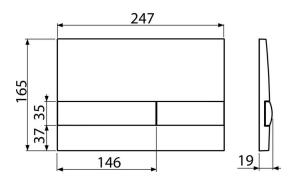

### Order number, Logistic information

|             |              |               | Weight                                      | Dimensions                  | Quantity           |
|-------------|--------------|---------------|---------------------------------------------|-----------------------------|--------------------|
| Code        |              | EAN           | (piece   packing   palett)                  | (piece   packing)           | (packing   palett) |
| M1710-8     |              | 8595580532192 | White-polished/b <b>ឯያቬጭወ</b> 0 282,0800 kg | 250×36×170   595×395×245 mm | 25   700 pcs       |
| Warranty    | Customs code |               |                                             |                             |                    |
| 2/2 years * | 39269097     |               |                                             |                             |                    |