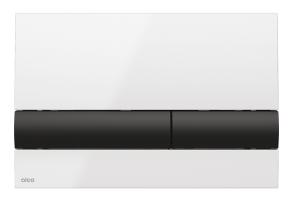

## Surface finish: white/black

- Scope of supply
- Template for correct flush plate setup
- Flushing mechanism screws 2 pcs
- Flush plate
- . Fixing frame of the flush plate
- Threaded frame clamp 2 pcs