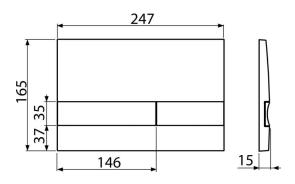

## Order number, Logistic information

|       |               | Weight                                       | Dimensions                  | Quantity           |
|-------|---------------|----------------------------------------------|-----------------------------|--------------------|
| Code  | EAN           | (piece   packing   palett)                   | (piece   packing)           | (packing   palett) |
| M1721 | 8595580531997 | Chrome-polished0,3987   9,9675   299,0900 kg | 250×40×175   595×245×395 mm | 25   700 pcs       |
|       |               |                                              |                             |                    |