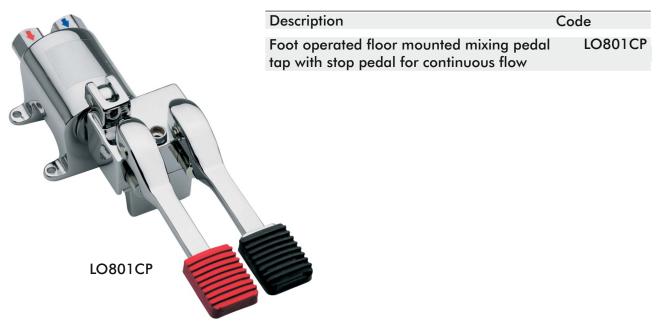

# Foot operated floor mounted mixing pedal tap

## Foot operated floor mounted mixing pedal tap