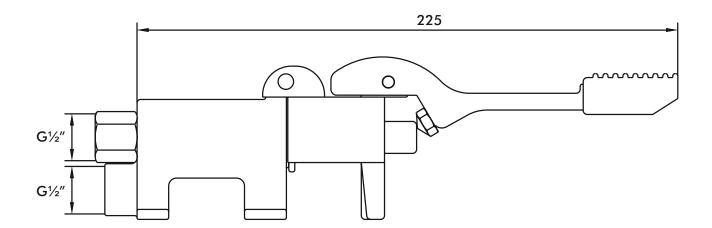

#### Features

| <ul> <li>Technical Specification</li> </ul> |            |
|---------------------------------------------|------------|
| Max inlet pressure                          | 8 bar      |
| Min inlet pressure                          | 0.5 bar    |
| Inlet temperature range                     | 5-70°C     |
| Inlet connections                           | G1/2" (x2) |
| Outlet connections                          | G1/2"      |