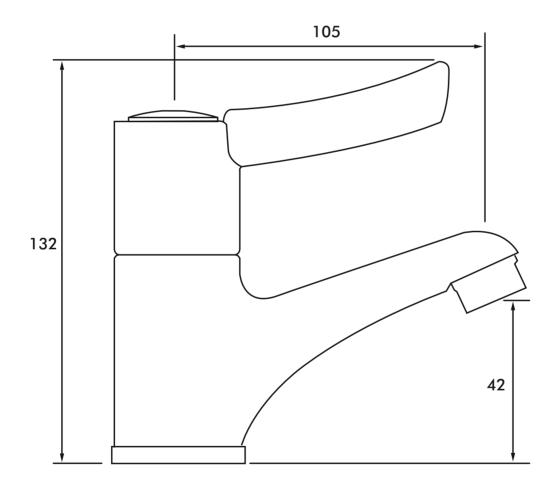

### Lever Operated Tap

#### Introduction

The lever operated sequential basin mixer tap is ideal for less able users. The flat lever allows the user to operate the tap, even with limited dexterity. The smooth operation of the reinforced cartridge ensures strength and durability