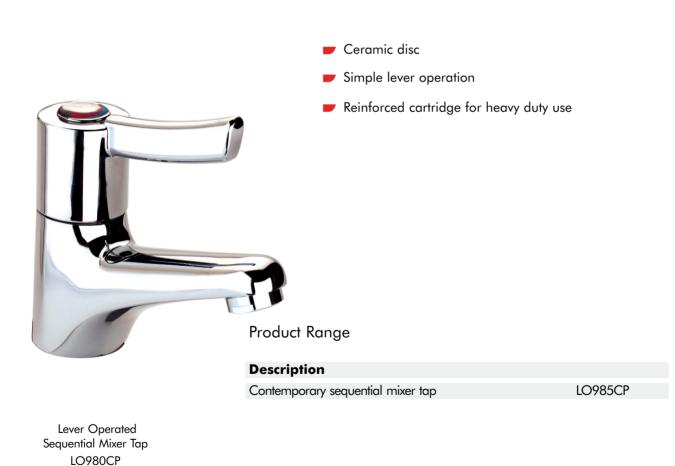

### Lever Operated Tap

#### Introduction

The lever operated sequential basin mixer tap is ideal for less able users. The flat lever allows the user to operate the tap, even with limited dexterity. The smooth operation of the reinforced cartridge ensures strength and durability

#### Features

| <ul> <li>Technical Specification</li> </ul> |                      |
|---------------------------------------------|----------------------|
| Max Inlet Pressure                          | 5 Bar                |
| Min Inlet Pressure                          | 0.5 Bar              |
| Max Inlet Temperature                       | 65°C                 |
| Inlet Connectionns                          | G1/2" flexible tails |