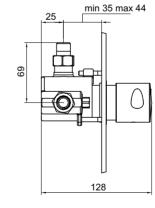

VR991CP

Fast fix brackets 20010CP

gives total control

inta

Time flow shower with adjustable temperature control concealed NC145CP