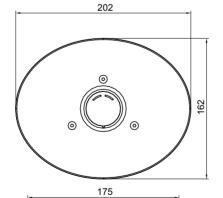

| Vandal resistant shower head | VR991CP |
|------------------------------|---------|
|                              |         |
| Fast fix brackets            | 20010CP |

VR shower head with exposed

or concealed connection