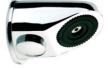

| Vandal resistant shower head | VR991CP |
|------------------------------|---------|
|                              |         |
| Fast fix brackets            | 20010CP |

VR shower head with exposed

or concealed connection