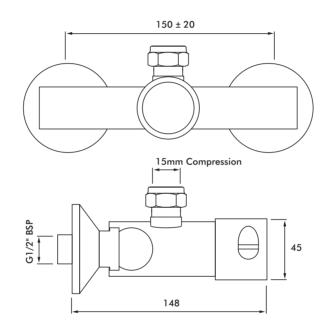

## time flow showers - Time Flow Shower Control with Temperature Adjustment

Features

inta

| Technical Specification      |                           |
|------------------------------|---------------------------|
| Max Inlet Pressure (static)  | 5 Bar                     |
| Min Inlet Pressure (dynamic) | 0.5 Bar                   |
| Max Inlet Temperature        | 65°C                      |
| Inlet Connections (exposed)  | G 3/4" F BSP (valve body) |
| Outlet Connections (exposed) | 15mm compression          |
| Flow Time                    | 15 seconds ± 3 seconds    |