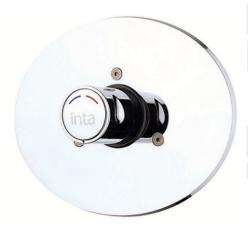

VR991CP

Fast fix brackets 20010CP

gives total control

inta

Time flow shower with adjustable temperature control concealed NC145CP