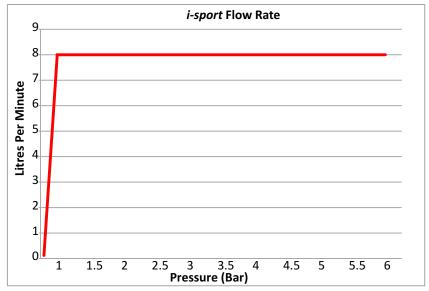

#### Technical Specification

| Minimum Operating Pressure | 1 Bar                     |
|----------------------------|---------------------------|
| Flow Rate                  | 8 ltrs/min flow regulator |
| Maximum Operating Pressure | 6 Bar                     |
| Flow Time at 1 bar         | $30 \sec + 5/-10$         |
| Maximum Inlet Temperature  | 65°                       |