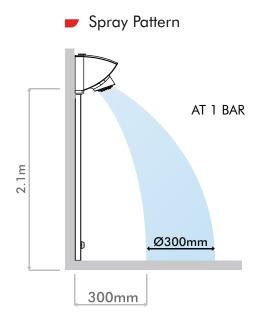

#### Technical Specification

| Minimum Operating Pressure | 1 Bar                     |
|----------------------------|---------------------------|
| Flow Rate                  | 8 ltrs/min flow regulator |
| Maximum Operating Pressure | 6 Bar                     |
| Flow Time at 1 bar         | $30 \sec + 5/-10$         |
| Maximum Inlet Temperature  | 65°                       |