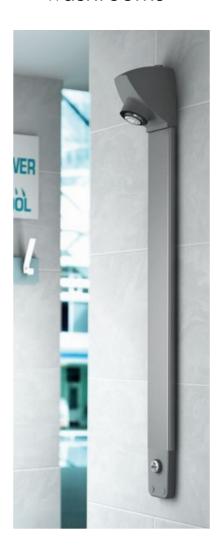

#### Introduction

The Inta i-sport shower panel has been designed for high use washrooms. Available in either top or back inlet connection with an adjustable spray direction, anti-lime scale shower head and pneumatic time flow control. The i-sport shower panel's sleek and durable design will perform reliably time after time.

#### inta *i-sport* shower panel

with push button timed flow and directional control shower head