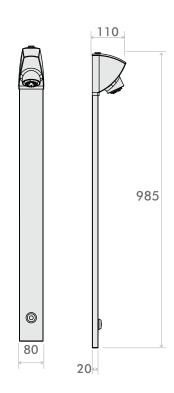

- All-in-one compact design
- Top or back inlet connection
- 8 Litres per minute flow regulator
- Directional control shower head
- Anti limescale rub-clean head

| description | on |  | code |
|-------------|----|--|------|
|             |    |  |      |