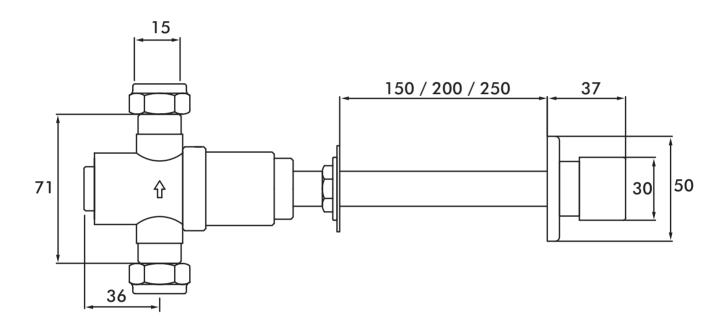

### **Product Range**

Time Flow Shower Concealed TF222CP150 TF222CP200 TF222CP250

| Description                      | Code       |
|----------------------------------|------------|
| Time Flow Shower Control - 150mm | TF222CP150 |
| Time Flow Shower Control - 200mm | TF222CP200 |
| Time Flow Shower Control - 250mm | TF222CP250 |

### **▼** Technical Specification

| Max Inlet Pressure    | 10 Bar (static)     |
|-----------------------|---------------------|
| Min Inlet Pressure    | 0.1 Bar (dynamic)   |
| Max Inlet Temperature | 65°C                |
| Timed flow (standard) | 15 seconds at 1 bar |