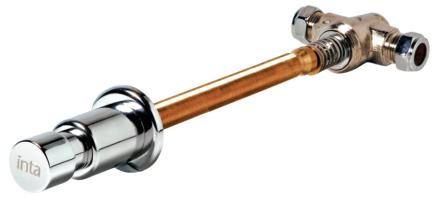

### **Product Range**

Time Flow Shower Concealed TF222CP150 TF222CP200 TF222CP250

| Description                      | Code       |
|----------------------------------|------------|
| Time Flow Shower Control - 150mm | TF222CP150 |
| Time Flow Shower Control - 200mm | TF222CP200 |
| Time Flow Shower Control - 250mm | TF222CP250 |