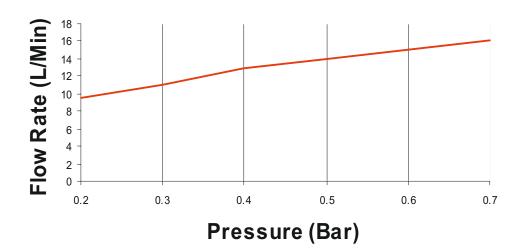

#### Technical Data

| Max. Operating pressure | 10 bar  |
|-------------------------|---------|
| Min. Operating pressure | 0.2 bar |
| Max. Inlet Temperature  | 65°C    |