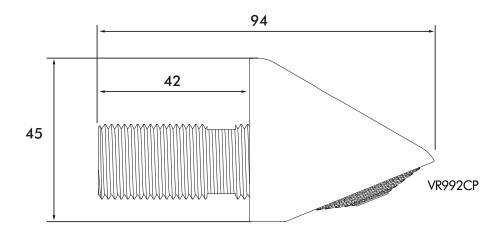

vandal resistant showerhead is a cost effective answer for communal facilities.



■ High polished chrome

Brass Body

Hidden wall fixing for security

Anti ligature model available

Unique Head design

Full range of shower controls to suite

Flow regulating isolation valves available to suite



#### VR992CP

### **Product Range**

| Description                                   | Code    |
|-----------------------------------------------|---------|
| Vandal Resistant Shower Head                  | VR992CP |
| Vandal Resistant crosswall prison shower head | VR993CP |



VR993CP

#### Technical Data

| Max. Operating pressure | 10 bar  |
|-------------------------|---------|
| Min. Operating pressure | 0.2 bar |
| Max. Inlet Temperature  | 65°C    |





# vandal resistant shower heads









## intatec limited

Airfield Industrial Estate, Hixon Staffordshire, ST18 OPF

> T: 01889 272180 F: 01889 272181

email: sales@intatec.co.uk web: www.intatec.co.uk