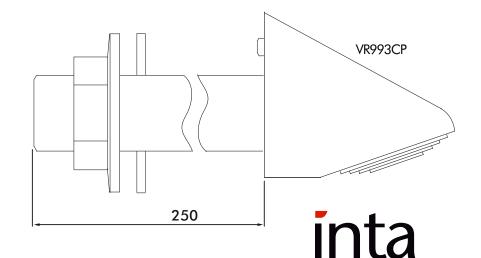

ndal resistant showerhead is a cost effective answer for communal facilities.



■ High polished chrome

Brass Body

Hidden wall fixing for security

Anti ligature model available

Unique Head design

Full range of shower controls to suite

Flow regulating isolation valves available to suite



#### VR992CP

### **Product Range**

| Description                                   | Code    |
|-----------------------------------------------|---------|
| Vandal Resistant Shower Head                  | VR992CP |
| Vandal Resistant crosswall prison shower head | VR993CP |



VR993CP

#### Technical Data

| Max. Operating pressure | 10 bar  |
|-------------------------|---------|
| Min. Operating pressure | 0.2 bar |
| Max. Inlet Temperature  | 65°C    |





# vandal resistant shower heads









## intatec limited

Airfield Industrial Estate, Hixon Staffordshire, ST18 OPF

> T: 01889 272180 F: 01889 272181

email: sales@intatec.co.uk web: www.intatec.co.uk