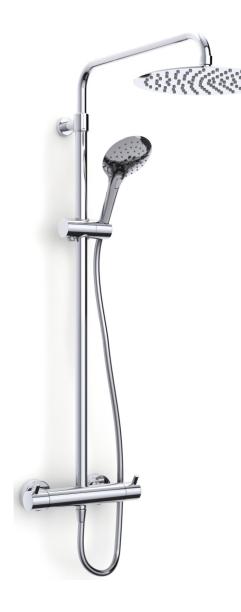

## **Product Range**

Description Code

Deluxe Kiko Thermostatic Dual Outlet Bar Bar Shower with Adjustable Riser, Stainless Steel Soaker, Push Button Handset and Smooth Hose

KK10036CP

Kiko showers have been accredited TMV2 approval from BuildCert where you see this logo.