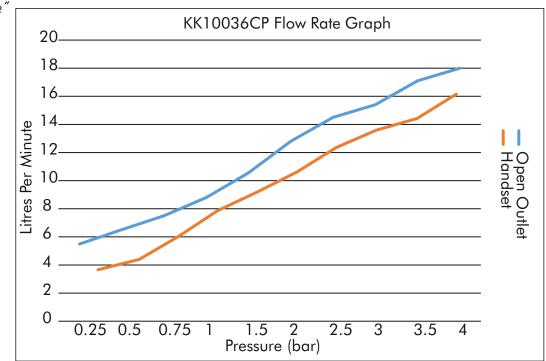

## **Product Range**

Description Code

Deluxe Kiko Thermostatic Dual Outlet Bar Bar Shower with Adjustable Riser, Stainless Steel Soaker, Push Button Handset and Smooth Hose

KK10036CP

Kiko showers have been accredited TMV2 approval from BuildCert where you see this logo.