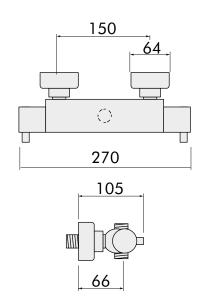

## **Product Range**

Description Code

Deluxe Kiko Thermostatic Dual Outlet Bar Bar Shower with Adjustable Riser, Stainless Steel Soaker, Push Button Handset and Smooth Hose

KK10036CP

Kiko showers have been accredited TMV2 approval from BuildCert where you see this logo.