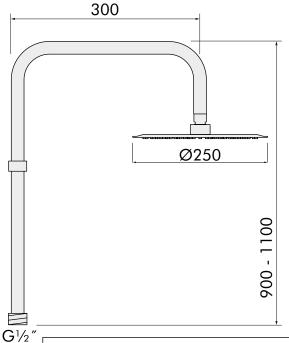

## **Product Range**

Description Code

Deluxe Kiko Thermostatic Dual Outlet Bar Bar Shower with Adjustable Riser, Stainless Steel Soaker, Push Button Handset and Smooth Hose

KK10036CP

Kiko showers have been accredited TMV2 approval from BuildCert where you see this logo.