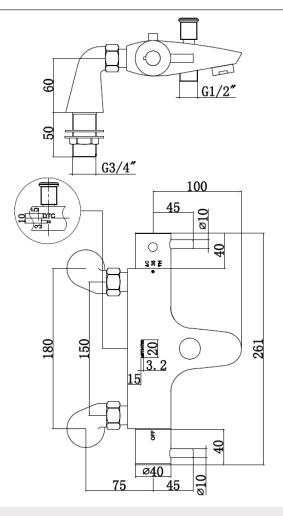

## THERMOSTATIC BATH SHOWER MIXER - NO KIT

CONSTRUCTION: Brass

CARTRIDGE/VALVE TYPE: Thermostatic SUPPLY: Suitable for high pressure only INLET CONNECTIONS: 3/4" BSP

WORKING PRESSURES: 1.0 - 5.0 bar

**OPERATION:** Separate Flow And Temperature Controls

## TLVBSMNK Chrome