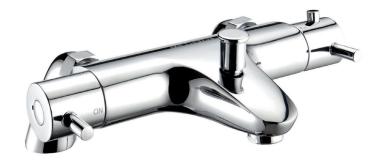

## THERMOSTATIC BATH SHOWER MIXER - NO KIT

CONSTRUCTION: Brass

CARTRIDGE/VALVE TYPE: Thermostatic SUPPLY: Suitable for high pressure only INLET CONNECTIONS: 3/4" BSP

WORKING PRESSURES: 1.0 - 5.0 bar

**OPERATION:** Separate Flow And Temperature Controls

## TLVBSMNK Chrome